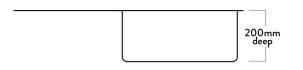

The Mercer Salford DV401L Stainless Steel Single Bowl & Drainer is made from durable 1.2mm, 304 grade stainless steel providing a stable and hygienic surface.

| SPECIFICATIONS                              | FEATURES                                |
|---------------------------------------------|-----------------------------------------|
| Code: DV401L                                | 15mm Corner Radius                      |
| Type: Single Bowl & Drainer, dainer on left | Hand fabricated                         |
| Cabinet Size: 500mm                         | 15 l/min overflow capacity              |
| Dimensions: 900 x 450 x 200mm               | Sound deadening pads all sides & bottom |
| Bowl Size: 450 x 400 x 200mm                | 90mm basket waste                       |
| Material: 1.2mm, 304 Grade                  | Insulated                               |
| Finish: Satin                               |                                         |