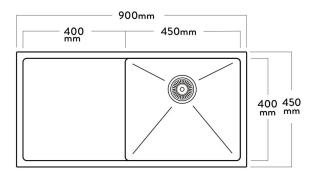

The Mercer Salford DV401L Stainless Steel Single Bowl & Drainer is made from durable 1.2mm, 304 grade stainless steel providing a stable and hygienic surface.

| SPECIFICATIONS                              | FEATURES                                |
|---------------------------------------------|-----------------------------------------|
| Code: DV401L                                | 15mm Corner Radius                      |
| Type: Single Bowl & Drainer, dainer on left | Hand fabricated                         |
| Cabinet Size: 500mm                         | 15 l/min overflow capacity              |
| Dimensions: 900 x 450 x 200mm               | Sound deadening pads all sides & bottom |
| Bowl Size: 450 x 400 x 200mm                | 90mm basket waste                       |
| Material: 1.2mm, 304 Grade                  | Insulated                               |
| Finish: Satin                               |                                         |