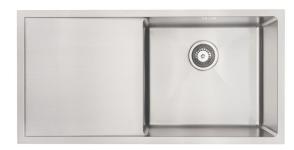

## **DV401L** MERCER DV SERIES SALFORD SINGLE BOWL & DRAINER

A sleek, stylish, tight radius sink. The linear shape of the DV series reflects modern design trends and is manufactured to the highest quality standards.

The Mercer Salford DV401L Stainless Steel Single Bowl & Drainer is made from durable 1.2mm, 304 grade stainless steel providing a stable and hygienic surface.

| SPECIFICATIONS                              | FEATURES                                |
|---------------------------------------------|-----------------------------------------|
| Code: DV401L                                | 15mm Corner Radius                      |
| Type: Single Bowl & Drainer, dainer on left | Hand fabricated                         |
| Cabinet Size: 500mm                         | 15 l/min overflow capacity              |
| Dimensions: 900 x 450 x 200mm               | Sound deadening pads all sides & bottom |
| Bowl Size: 450 x 400 x 200mm                | 90mm basket waste                       |
| Material: 1.2mm, 304 Grade                  | Insulated                               |
| Finish: Satin                               |                                         |