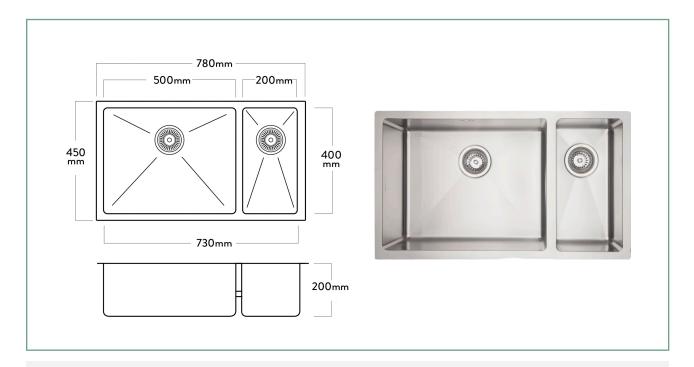

## **DV208** MERCER DV SERIES WORCESTER BOWL & 1/4

A sleek, stylish, tight radius sink. The linear shape of the DV series reflects modern design trends and is manufactured to the highest quality standards.

The Mercer Worcester DV208 Stainless Steel Bowl & 1/4 is made from durable 1.2mm, 304 grade stainless steel providing a stable and hygienic surface.

#### **SPECIFICATIONS**

Code: DV208R & DV208L (Small bowl left or right)

Type: Double Bowl

Cabinet Size: 820mm

Dimensions: 780 x 450mm

**Bowl Size:** 500 x 400 x 200 + 200 x 400 x 200mm

Material: 1.2mm, 304 Grade

### **FEATURES**

15mm Corner Radius

Hand fabricated

15 I/min overflow capacity

Sound deadening pads all sides & bottom

90mm basket waste

Insulated