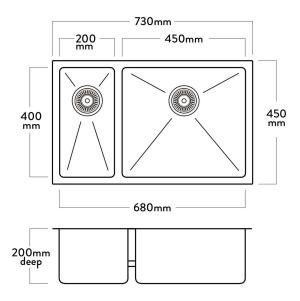

The Mercer Lincoln DV205L Stainless Steel Bowl & 1/4 is made from durable 1.2mm, 304 grade stainless steel providing a stable and hygienic surface.

| SPECIFICATIONS                                 | FEATURES                                |
|------------------------------------------------|-----------------------------------------|
| Code: DV205L                                   | 15mm Corner Radius                      |
| Type: Bowl & 1/4, small bowl on left           | Hand fabricated                         |
| Cabinet Size: 740mm                            | 15 l/min overflow capacity              |
| Dimensions: 730 x 450 x 200mm                  | Sound deadening pads all sides & bottom |
| Bowl Size: 200 x 400 x 200 + 450 x 400 x 200mm | 90mm basket waste                       |
| Material: 1.2mm, 304 Grade                     | Insulated                               |
| Finish: Satin                                  |                                         |