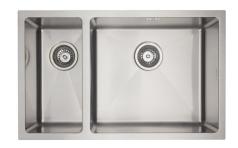

## **DV205L** MERCER DV SERIES LINCOLN BOWL & 1/4

A sleek, stylish, tight radius sink. The linear shape of the DV series reflects modern design trends and is manufactured to the highest quality standards.

The Mercer Lincoln DV205L Stainless Steel Bowl & 1/4 is made from durable 1.2mm, 304 grade stainless steel providing a stable and hygienic surface.

| SPECIFICATIONS                                 | FEATURES                                |
|------------------------------------------------|-----------------------------------------|
| Code: DV205L                                   | 15mm Corner Radius                      |
| Type: Bowl & 1/4, small bowl on left           | Hand fabricated                         |
| Cabinet Size: 740mm                            | 15 l/min overflow capacity              |
| Dimensions: 730 x 450 x 200mm                  | Sound deadening pads all sides & bottom |
| Bowl Size: 200 x 400 x 200 + 450 x 400 x 200mm | 90mm basket waste                       |
| Material: 1.2mm, 304 Grade                     | Insulated                               |
| Finish: Satin                                  |                                         |