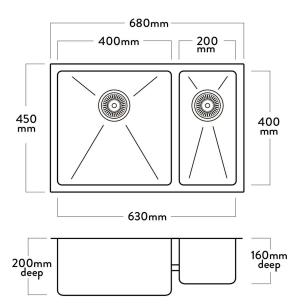

The Mercer Liverpool DV204R Stainless Steel Bowl & 1/4 is made from durable 1.2mm, 304 grade stainless steel providing a stable and hygienic surface.

| SPECIFICATIONS                                 | FEATURES                                |
|------------------------------------------------|-----------------------------------------|
| Code: DV204R                                   | 15mm Corner Radius                      |
| Type: Bowl & 1/4, small bowl on right          | Hand fabricated                         |
| Cabinet Size: 690mm                            | 15 I/min overflow capacity              |
| Dimensions: 680 x 450 x 200mm                  | Sound deadening pads all sides & bottom |
| Bowl Size: 400 x 400 x 200 + 200 x 400 x 160mm | 90mm basket waste                       |
| Material: 1.2mm, 304 Grade                     | Insulated                               |
| Finish: Satin                                  |                                         |
|                                                |                                         |