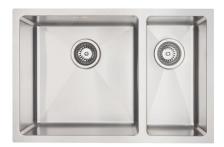

## DV204R MERCER DV SERIES LIVERPOOL BOWL & 1/4

A sleek, stylish, tight radius sink. The linear shape of the DV series reflects modern design trends and is manufactured to the highest quality standards.

The Mercer Liverpool DV204R Stainless Steel Bowl & 1/4 is made from durable 1.2mm, 304 grade stainless steel providing a stable and hygienic surface.

| SPECIFICATIONS                                 | FEATURES                                |
|------------------------------------------------|-----------------------------------------|
| Code: DV204R                                   | 15mm Corner Radius                      |
| Type: Bowl & 1/4, small bowl on right          | Hand fabricated                         |
| Cabinet Size: 690mm                            | 15 I/min overflow capacity              |
| Dimensions: 680 x 450 x 200mm                  | Sound deadening pads all sides & bottom |
| Bowl Size: 400 x 400 x 200 + 200 x 400 x 160mm | 90mm basket waste                       |
| Material: 1.2mm, 304 Grade                     | Insulated                               |
| Finish: Satin                                  |                                         |
|                                                |                                         |