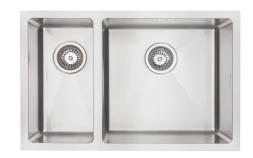

## **DV204L** MERCER DV SERIES LIVERPOOL BOWL & 1/4

A sleek, stylish, tight radius sink. The linear shape of the DV series reflects modern design trends and is manufactured to the highest quality standards.

The Mercer Liverpool DV204L Stainless Steel Bowl & 1/4 is made from durable 1.2mm, 304 grade stainless steel providing a stable and hygienic surface.

| SPECIFICATIONS                                 | FEA      |
|------------------------------------------------|----------|
| Code: DV204L                                   | 15mm (   |
| Type: Bowl & 1/4, small bowl on left           | Hand fa  |
| Cabinet Size: 690mm                            | 15 l/mir |
| Dimensions: 680 x 450 x 200mm                  | Sound    |
| Bowl Size: 200 x 400 x 160 + 400 x 400 x 200mm | 90mm     |
| Material: 1.2mm, 304 Grade                     | Insulate |
| Finish: Satin                                  |          |
|                                                |          |