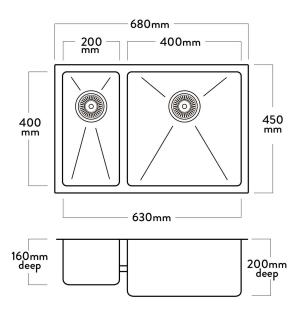

The Mercer Liverpool DV204L Stainless Steel Bowl & 1/4 is made from durable 1.2mm, 304 grade stainless steel providing a stable and hygienic surface.

| SPECIFICATIONS                                 | FEA      |
|------------------------------------------------|----------|
| Code: DV204L                                   | 15mm (   |
| Type: Bowl & 1/4, small bowl on left           | Hand fa  |
| Cabinet Size: 690mm                            | 15 l/mir |
| Dimensions: 680 x 450 x 200mm                  | Sound    |
| Bowl Size: 200 x 400 x 160 + 400 x 400 x 200mm | 90mm     |
| Material: 1.2mm, 304 Grade                     | Insulate |
| Finish: Satin                                  |          |
|                                                |          |

## TURES

| 15mm Corner Radius                      |
|-----------------------------------------|
| Hand fabricated                         |
| 15 l/min overflow capacity              |
| Sound deadening pads all sides & bottom |
| 90mm basket waste                       |
| Insulated                               |
|                                         |