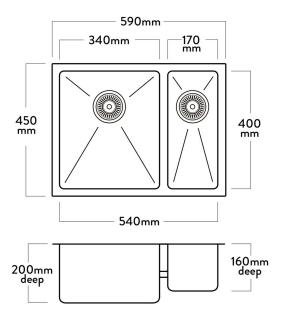

The Mercer Brighton DV203R Stainless Steel Single Bowl & 1/4 is made from durable 1.2mm, 304 grade stainless steel providing a stable and hygienic surface.

| SPECIFICATIONS                                 | FEATURES                                |
|------------------------------------------------|-----------------------------------------|
| Code: DV203R                                   | 15mm Corner Radius                      |
| Type: Bowl & 1/4, small bowl on right          | Hand fabricated                         |
| Cabinet Size: 600mm                            | 15 l/min overflow capacity              |
| Dimensions: 590 x 450 x 200mm                  | Sound deadening pads all sides & bottom |
| Bowl Size: 340 x 400 x 200 + 170 x 400 x 160mm | 90mm basket waste                       |
| Material: 1.2mm, 304 Grade                     | Insulated                               |
| Finish: Satin                                  |                                         |
|                                                |                                         |