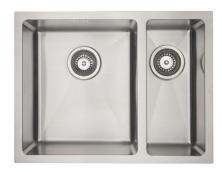

## **DV203R** MERCER DV SERIES BRIGHTON BOWL & 1/4

A sleek, stylish, tight radius sink. The linear shape of the DV series reflects modern design trends and is manufactured to the highest quality standards.

The Mercer Brighton DV203R Stainless Steel Single Bowl & 1/4 is made from durable 1.2mm, 304 grade stainless steel providing a stable and hygienic surface.

| SPECIFICATIONS                                 | FEATURES                                |
|------------------------------------------------|-----------------------------------------|
| Code: DV203R                                   | 15mm Corner Radius                      |
| Type: Bowl & 1/4, small bowl on right          | Hand fabricated                         |
| Cabinet Size: 600mm                            | 15 l/min overflow capacity              |
| Dimensions: 590 x 450 x 200mm                  | Sound deadening pads all sides & bottom |
| Bowl Size: 340 x 400 x 200 + 170 x 400 x 160mm | 90mm basket waste                       |
| Material: 1.2mm, 304 Grade                     | Insulated                               |
| Finish: Satin                                  |                                         |
|                                                |                                         |