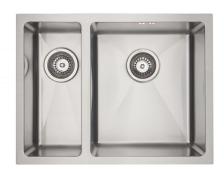

## **DV203L** MERCER DV SERIES BRIGHTON BOWL & 1/4

A sleek, stylish, tight radius sink. The linear shape of the DV series reflects modern design trends and is manufactured to the highest quality standards.

The Mercer Brighton DV203L Stainless Steel Single Bowl & 1/4 is made from durable 1.2mm, 304 grade stainless steel providing a stable and hygienic surface.

| SPECIFICATIONS                                  | FEATURES                                |
|-------------------------------------------------|-----------------------------------------|
| Code: DV203L                                    | 15mm Corner Radius                      |
| Type: Bowl & 1/4, small bowl on left            | Hand fabricated                         |
| Cabinet Size: 600mm                             | 15 l/min overflow capacity              |
| Dimensions: 590 x 450 x 200mm                   | Sound deadening pads all sides & bottom |
| Bowl Size: 170 x 400 x 160 + 340 x 400 x 200 mm | 90mm basket waste                       |
| Material: 1.2mm, 304 Grade                      | Insulated                               |
| Finish: Satin                                   |                                         |
|                                                 |                                         |