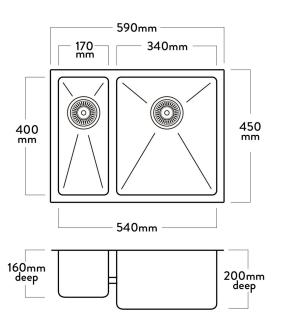

The Mercer Brighton DV203L Stainless Steel Single Bowl & 1/4 is made from durable 1.2mm, 304 grade stainless steel providing a stable and hygienic surface.

| SPECIFICATIONS                                  | FEATURES                                |
|-------------------------------------------------|-----------------------------------------|
| Code: DV203L                                    | 15mm Corner Radius                      |
| Type: Bowl & 1/4, small bowl on left            | Hand fabricated                         |
| Cabinet Size: 600mm                             | 15 l/min overflow capacity              |
| Dimensions: 590 x 450 x 200mm                   | Sound deadening pads all sides & bottom |
| Bowl Size: 170 x 400 x 160 + 340 x 400 x 200 mm | 90mm basket waste                       |
| Material: 1.2mm, 304 Grade                      | Insulated                               |
| Finish: Satin                                   |                                         |
|                                                 |                                         |