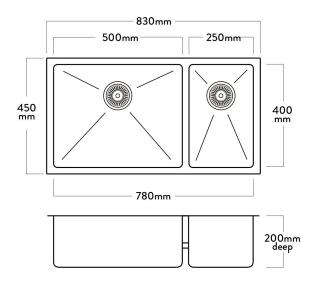

The Mercer Burlington DV202R Stainless Steel Bowl & 1/2 is made from durable 1.2mm, 304 grade stainless steel providing a stable and hygienic surface.

| SPECIFICATIONS                                 | FEATURES                                |
|------------------------------------------------|-----------------------------------------|
| Code: DV202R                                   | 15mm Corner Radius                      |
| Type: Bowl & 1/2, small bowl on right          | Hand fabricated                         |
| Cabinet Size: 840mm                            | 15 I/min overflow capacity              |
| Dimensions: 830 x 450 x 200mm                  | Sound deadening pads all sides & bottom |
| Bowl Size: 500 x 400 x 200 + 250 x 400 x 200mm | 90mm basket waste                       |
| Material: 1.2mm, 304 Grade                     | Insulated                               |
| Finish: Satin                                  |                                         |
|                                                |                                         |