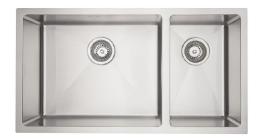

## **DV202R** MERCER DV SERIES BURLINGTON BOWL & 1/2

A sleek, stylish, tight radius sink. The linear shape of the DV series reflects modern design trends and is manufactured to the highest quality standards.

The Mercer Burlington DV202R Stainless Steel Bowl & 1/2 is made from durable 1.2mm, 304 grade stainless steel providing a stable and hygienic surface.

| SPECIFICATIONS                                 | FEATURES                                |
|------------------------------------------------|-----------------------------------------|
| Code: DV202R                                   | 15mm Corner Radius                      |
| Type: Bowl & 1/2, small bowl on right          | Hand fabricated                         |
| Cabinet Size: 840mm                            | 15 I/min overflow capacity              |
| Dimensions: 830 x 450 x 200mm                  | Sound deadening pads all sides & bottom |
| Bowl Size: 500 x 400 x 200 + 250 x 400 x 200mm | 90mm basket waste                       |
| Material: 1.2mm, 304 Grade                     | Insulated                               |
| Finish: Satin                                  |                                         |
|                                                |                                         |