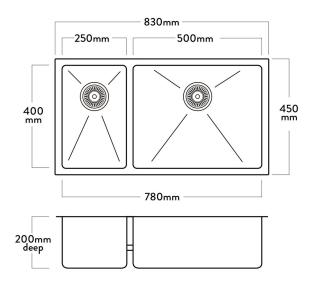

The Mercer Burlington DV202L Stainless Steel Bowl & 1/2 is made from durable 1.2mm, 304 grade stainless steel providing a stable and hygienic surface.

| SPECIFICATIONS                                 | FEATURES                                |
|------------------------------------------------|-----------------------------------------|
| Code: DV202L                                   | 15mm Corner Radius                      |
| Type: Bowl & 1/2, small bowl on left           | Hand fabricated                         |
| Cabinet Size: 840mm                            | 15 I/min overflow capacity              |
| Dimensions: 830 x 450 x 200mm                  | Sound deadening pads all sides & bottom |
| Bowl Size: 250 x 400 x 200 + 500 x 400 x 200mm | 90mm basket waste                       |
| Material: 1.2mm, 304 Grade                     | Insulated                               |
| Finish: Satin                                  |                                         |
|                                                |                                         |