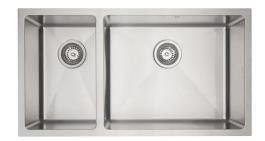

## **DV202L** MERCER DV SERIES BURLINGTON BOWL & 1/2

A sleek, stylish, tight radius sink. The linear shape of the DV series reflects modern design trends and is manufactured to the highest quality standards.

The Mercer Burlington DV202L Stainless Steel Bowl & 1/2 is made from durable 1.2mm, 304 grade stainless steel providing a stable and hygienic surface.

| SPECIFICATIONS                                 | FEATURES                                |
|------------------------------------------------|-----------------------------------------|
| Code: DV202L                                   | 15mm Corner Radius                      |
| Type: Bowl & 1/2, small bowl on left           | Hand fabricated                         |
| Cabinet Size: 840mm                            | 15 I/min overflow capacity              |
| Dimensions: 830 x 450 x 200mm                  | Sound deadening pads all sides & bottom |
| Bowl Size: 250 x 400 x 200 + 500 x 400 x 200mm | 90mm basket waste                       |
| Material: 1.2mm, 304 Grade                     | Insulated                               |
| Finish: Satin                                  |                                         |
|                                                |                                         |