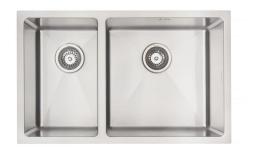

## **DV201L** MERCER DV SERIES BRISTOL BOWL & 1/2

A sleek, stylish, tight radius sink. The linear shape of the DV series reflects modern design trends and is manufactured to the highest quality standards.

The Mercer Bristol DV201L Stainless Steel Bowl & 1/2 is made from durable 1.2mm, 304 grade stainless steel providing a stable and hygienic surface.

| SPECIFICATIONS                                 | FEATURES               |
|------------------------------------------------|------------------------|
| Code: DV201L                                   | 15mm Corner Radius     |
| Type: Bowl & 1/2, small bowl on left           | Hand fabricated        |
| Cabinet Size: 740mm                            | 15 l/min overflow capa |
| Dimensions: 730 x 450 x 200mm                  | Sound deadening pad    |
| Bowl Size: 250 x 400 x 200 + 400 x 400 x 200mm | 90mm basket waste      |
| Material: 1.2mm, 304 Grade                     | Insulated              |
| Finish: Satin                                  |                        |