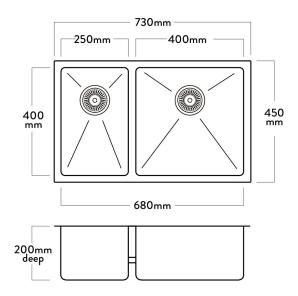

The Mercer Bristol DV201L Stainless Steel Bowl & 1/2 is made from durable 1.2mm, 304 grade stainless steel providing a stable and hygienic surface.

| SPECIFICATIONS                                 | FEATURES               |
|------------------------------------------------|------------------------|
| Code: DV201L                                   | 15mm Corner Radius     |
| Type: Bowl & 1/2, small bowl on left           | Hand fabricated        |
| Cabinet Size: 740mm                            | 15 l/min overflow capa |
| Dimensions: 730 x 450 x 200mm                  | Sound deadening pad    |
| Bowl Size: 250 x 400 x 200 + 400 x 400 x 200mm | 90mm basket waste      |
| Material: 1.2mm, 304 Grade                     | Insulated              |
| Finish: Satin                                  |                        |

|     | I EATORES                               |
|-----|-----------------------------------------|
|     | 15mm Corner Radius                      |
|     | Hand fabricated                         |
|     | 15 I/min overflow capacity              |
|     | Sound deadening pads all sides & bottom |
| )mm | 90mm basket waste                       |
|     | Insulated                               |
|     |                                         |