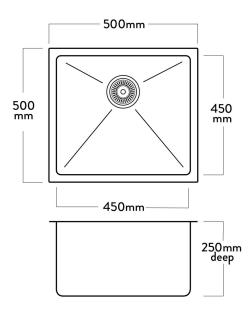

## **DV108** MERCER DV SERIES LOXLEY SINGLE BOWL

A sleek, stylish, tight radius sink. The linear shape of the DV series reflects modern design trends and is manufactured to the highest quality standards.

The Mercer Loxley DV108 Stainless Steel Single Bowl is made from durable 1.2mm, 304 grade stainless steel providing a stable and hygienic surface.

| SPECIFICATIONS                | FEATURES                                |
|-------------------------------|-----------------------------------------|
| Code: DV108                   | 15mm Corner Radius                      |
| Type: Single Bowl             | Hand fabricated                         |
| Cabinet Size: 510mm           | 15 l/min overflow capacity              |
| Dimensions: 500 x 500 x 250mm | Sound deadening pads all sides & bottom |
| Bowl Size: 450 x 450 x 250mm  | 90mm basket waste                       |
| Material: 1.2mm, 304 Grade    | Insulated                               |
| Finish: Satin                 |                                         |
|                               |                                         |