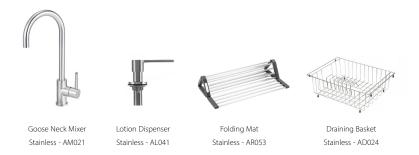

face.





| SPECIFICATIONS                | FEATURES                                |
|-------------------------------|-----------------------------------------|
| Code: DV108                   | 15mm Corner Radius                      |
| Type: Single Bowl             | Hand fabricated                         |
| Cabinet Size: 510mm           | 15 l/min overflow capacity              |
| Dimensions: 500 x 500 x 250mm | Sound deadening pads all sides & bottom |
| Bowl Size: 450 x 450 x 250mm  | 90mm basket waste                       |
| Material: 1.2mm, 304 Grade    | Insulated                               |
| Finish: Satin                 |                                         |
|                               |                                         |

## **Associated Products**