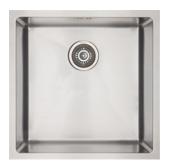

## **DV108** MERCER DV SERIES LOXLEY SINGLE BOWL

A sleek, stylish, tight radius sink. The linear shape of the DV series reflects modern design trends and is manufactured to the highest quality standards.

The Mercer Loxley DV108 Stainless Steel Single Bowl is made from durable 1.2mm, 304 grade stainless steel providing a stable and hygienic surface.

| SPECIFICATIONS                | FEATURES                                |
|-------------------------------|-----------------------------------------|
| Code: DV108                   | 15mm Corner Radius                      |
| Type: Single Bowl             | Hand fabricated                         |
| Cabinet Size: 510mm           | 15 l/min overflow capacity              |
| Dimensions: 500 x 500 x 250mm | Sound deadening pads all sides & bottom |
| Bowl Size: 450 x 450 x 250mm  | 90mm basket waste                       |
| Material: 1.2mm, 304 Grade    | Insulated                               |
| Finish: Satin                 |                                         |
|                               |                                         |