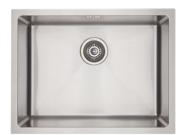

## **DV107** MERCER DV SERIES DERBY SINGLE BOWL

A sleek, stylish, tight radius sink. The linear shape of the DV series reflects modern design trends and is manufactured to the highest quality standards.

The Mercer Derby DV107 Stainless Steel Single Bowl is made from durable 1.2mm, 304 grade stainless steel providing a stable and hygienic surface.

| SPECIFICATIONS                | FEATURES                                |
|-------------------------------|-----------------------------------------|
| Code: DV107                   | 15mm Corner Radius                      |
| Type: Single Bowl             | Hand fabricated                         |
| Cabinet Size: 610mm           | 15 l/min overflow capacity              |
| Dimensions: 600 x 450 x 200mm | Sound deadening pads all sides & bottom |
| Bowl Size: 550 x 400 x 200mm  | 90mm basket waste                       |
| Material: 1.2mm, 304 Grade    | Insulated                               |
| Finish: Satin                 |                                         |