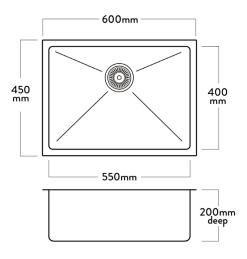

The Mercer Derby DV107 Stainless Steel Single Bowl is made from durable 1.2mm, 304 grade stainless steel providing a stable and hygienic surface.

| SPECIFICATIONS                | FEATURES                                |
|-------------------------------|-----------------------------------------|
| Code: DV107                   | 15mm Corner Radius                      |
| Type: Single Bowl             | Hand fabricated                         |
| Cabinet Size: 610mm           | 15 l/min overflow capacity              |
| Dimensions: 600 x 450 x 200mm | Sound deadening pads all sides & bottom |
| Bowl Size: 550 x 400 x 200mm  | 90mm basket waste                       |
| Material: 1.2mm, 304 Grade    | Insulated                               |
| Finish: Satin                 |                                         |