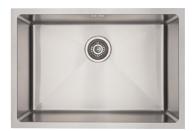

## **DV106** MERCER DV SERIES CHESTER SINGLE BOWL

A sleek, stylish, tight radius sink. The linear shape of the DV series reflects modern design trends and is manufactured to the highest quality standards.

The Mercer Chester DV106 Stainless Steel Single Bowl is made from durable 1.2mm, 304 grade stainless steel providing a stable and hygienic surface.

| SPECIFICATIONS                | FEATURES                                |
|-------------------------------|-----------------------------------------|
| Code: DV106                   | 15mm Corner Radius                      |
| Type: Single Bowl             | Hand fabricated                         |
| Cabinet Size: 660mm           | 15 l/min overflow capacity              |
| Dimensions: 650 x 450 x 220mm | Sound deadening pads all sides & bottom |
| Bowl Size: 600 x 400 x 220mm  | 90mm basket waste                       |
| Material: 1.2mm, 304 Grade    | Insulated                               |
| Finish: Satin                 |                                         |
|                               |                                         |