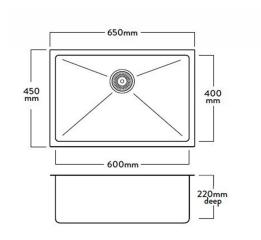

The Mercer Chester DV106 Stainless Steel Single Bowl is made from durable 1.2mm, 304 grade stainless steel providing a stable and hygienic surface.

| SPECIFICATIONS                | FEATURES                                |
|-------------------------------|-----------------------------------------|
| Code: DV106                   | 15mm Corner Radius                      |
| Type: Single Bowl             | Hand fabricated                         |
| Cabinet Size: 660mm           | 15 l/min overflow capacity              |
| Dimensions: 650 x 450 x 220mm | Sound deadening pads all sides & bottom |
| Bowl Size: 600 x 400 x 220mm  | 90mm basket waste                       |
| Material: 1.2mm, 304 Grade    | Insulated                               |
| Finish: Satin                 |                                         |
|                               |                                         |