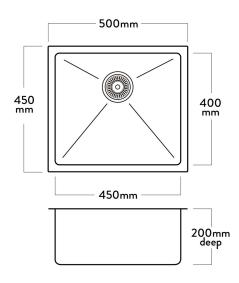

The Mercer Oxford DV105 Stainless Steel Single Bowl is made from durable 1.2mm, 304 grade stainless steel providing a stable and hygienic surface.

| SPECIFICATIONS                | FEATURES                                |
|-------------------------------|-----------------------------------------|
| Code: DV105                   | 15mm Corner Radius                      |
| Type: Single Bowl             | Hand fabricated                         |
| Cabinet Size: 510mm           | 15 l/min overflow capacity              |
| Dimensions: 500 x 450 x 200mm | Sound deadening pads all sides & bottom |
| Bowl Size: 450 x 400 x 200mm  | 90mm basket waste                       |
| Material: 1.2mm, 304 Grade    | Insulated                               |
| Finish: Satin                 |                                         |
|                               |                                         |