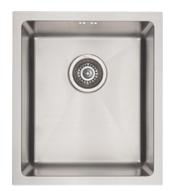

## **DV104** MERCER DV SERIES KENT SINGLE BOWL

A sleek, stylish, tight radius sink. The linear shape of the DV series reflects modern design trends and is manufactured to the highest quality standards.

The Mercer Kent DV104 Stainless Steel Single Bowl is made from durable 1.2mm, 304 grade stainless steel providing a stable and hygienic surface.

| SPECIFICATIONS                | FEATURES                                |
|-------------------------------|-----------------------------------------|
| Code: DV104                   | 15mm Corner Radius                      |
| Type: Single Bowl             | Hand fabricated                         |
| Cabinet Size: 400mm           | 15 l/min overflow capacity              |
| Dimensions: 390 x 450 x 200mm | Sound deadening pads all sides & bottom |
| Bowl Size: 340 x 400 x 200mm  | 90mm basket waste                       |
| Material: 1.2mm, 304 Grade    | Insulated                               |
| Finish: Satin                 |                                         |