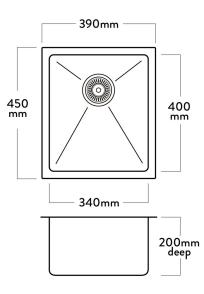

The Mercer Kent DV104 Stainless Steel Single Bowl is made from durable 1.2mm, 304 grade stainless steel providing a stable and hygienic surface.

| SPECIFICATIONS                | FEATURES                                |
|-------------------------------|-----------------------------------------|
| Code: DV104                   | 15mm Corner Radius                      |
| Type: Single Bowl             | Hand fabricated                         |
| Cabinet Size: 400mm           | 15 l/min overflow capacity              |
| Dimensions: 390 x 450 x 200mm | Sound deadening pads all sides & bottom |
| Bowl Size: 340 x 400 x 200mm  | 90mm basket waste                       |
| Material: 1.2mm, 304 Grade    | Insulated                               |
| Finish: Satin                 |                                         |