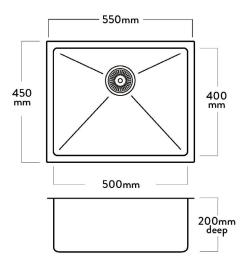

The Mercer Hartford DV103 Stainless Steel Single Bowl is made from durable 1.2mm, 304 grade stainless steel providing a stable and hygienic surface.

| SPECIFICATIONS                | FEATURES                                |
|-------------------------------|-----------------------------------------|
| Code: DV103                   | 15mm Corner Radius                      |
| Type: Single Bowl             | Hand fabricated                         |
| Cabinet Size: 560mm           | 15 I/min overflow capacity              |
| Dimensions: 550 x 450 x 200mm | Sound deadening pads all sides & bottom |
| Bowl Size: 500 x 400 x 200mm  | 90mm basket waste                       |
| Material: 1.2mm, 304 Grade    | Insulated                               |
| Finish: Satin                 |                                         |
|                               |                                         |