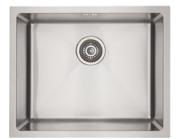

## **DV103** MERCER DV SERIES HARTFORD SINGLE BOWL

A sleek, stylish, tight radius sink. The linear shape of the DV series reflects modern design trends and is manufactured to the highest quality standards.

The Mercer Hartford DV103 Stainless Steel Single Bowl is made from durable 1.2mm, 304 grade stainless steel providing a stable and hygienic surface.

| SPECIFICATIONS                | FEATURES                                |
|-------------------------------|-----------------------------------------|
| Code: DV103                   | 15mm Corner Radius                      |
| Type: Single Bowl             | Hand fabricated                         |
| Cabinet Size: 560mm           | 15 I/min overflow capacity              |
| Dimensions: 550 x 450 x 200mm | Sound deadening pads all sides & bottom |
| Bowl Size: 500 x 400 x 200mm  | 90mm basket waste                       |
| Material: 1.2mm, 304 Grade    | Insulated                               |
| Finish: Satin                 |                                         |
|                               |                                         |