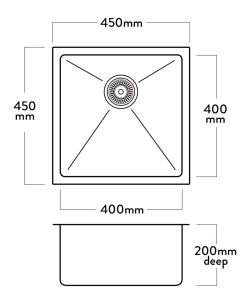

## **DV102** MERCER DV SERIES ESSEX SINGLE BOWL

A sleek, stylish, tight radius sink. The linear shape of the DV series reflects modern design trends and is manufactured to the highest quality standards.

The Mercer Essex DV102 Stainless Steel Single Bowl is made from durable 1.2mm, 304 grade stainless steel providing a stable and hygienic surface.

| SPECIFICATIONS                | FEATURES                                |
|-------------------------------|-----------------------------------------|
| Code: DV102                   | 15mm Corner Radius                      |
| Type: Single Bowl             | Hand fabricated                         |
| Cabinet Size: 460mm           | 15 I/min overflow capacity              |
| Dimensions: 450 x 450 x 200mm | Sound deadening pads all sides & bottom |
| Bowl Size: 400 x 400 x 200mm  | 90mm basket waste                       |
| Material: 1.2mm, 304 Grade    | Insulated                               |
| Finish: Satin                 |                                         |
|                               |                                         |