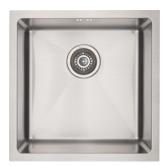

## **DV102** MERCER DV SERIES ESSEX SINGLE BOWL

A sleek, stylish, tight radius sink. The linear shape of the DV series reflects modern design trends and is manufactured to the highest quality standards.

The Mercer Essex DV102 Stainless Steel Single Bowl is made from durable 1.2mm, 304 grade stainless steel providing a stable and hygienic surface.

| SPECIFICATIONS                | FEATURES                                |
|-------------------------------|-----------------------------------------|
| Code: DV102                   | 15mm Corner Radius                      |
| Type: Single Bowl             | Hand fabricated                         |
| Cabinet Size: 460mm           | 15 I/min overflow capacity              |
| Dimensions: 450 x 450 x 200mm | Sound deadening pads all sides & bottom |
| Bowl Size: 400 x 400 x 200mm  | 90mm basket waste                       |
| Material: 1.2mm, 304 Grade    | Insulated                               |
| Finish: Satin                 |                                         |
|                               |                                         |