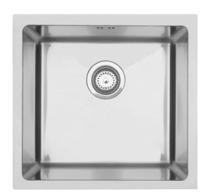

## **DV090** MERCER DV SERIES SOMERSET SINGLE BOWL

A sleek, stylish, tight radius sink. The linear shape of the DV series reflects modern design trends and is manufactured to the highest quality standards.

The Mercer Somerset DV090 Stainless Steel Single Bowl is made from durable 1.2mm, 304 grade stainless steel providing a stable and hygienic surface.

| SPECIFICATIONS                | FEATURES                                |
|-------------------------------|-----------------------------------------|
| Code: DV090                   | 15mm Corner Radius                      |
| Type: Single Bowl             | Hand fabricated                         |
| Cabinet Size: 420mm           | 15 l/min overflow capacity              |
| Dimensions: 370 x 410 x 180mm | Sound deadening pads all sides & bottom |
| Bowl Size: 320 x 360 x 180mm  | 90mm basket waste                       |
| Material: 1.2mm, 304 Grade    | Insulated                               |
| Finish: Satin                 |                                         |
|                               |                                         |