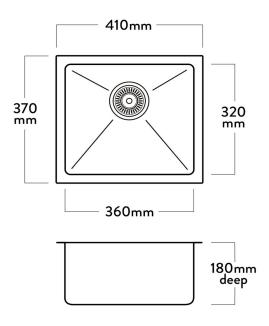

The Mercer Somerset DV090 Stainless Steel Single Bowl is made from durable 1.2mm, 304 grade stainless steel providing a stable and hygienic surface.

| SPECIFICATIONS                | FEATURES                                |
|-------------------------------|-----------------------------------------|
| Code: DV090                   | 15mm Corner Radius                      |
| Type: Single Bowl             | Hand fabricated                         |
| Cabinet Size: 420mm           | 15 l/min overflow capacity              |
| Dimensions: 370 x 410 x 180mm | Sound deadening pads all sides & bottom |
| Bowl Size: 320 x 360 x 180mm  | 90mm basket waste                       |
| Material: 1.2mm, 304 Grade    | Insulated                               |
| Finish: Satin                 |                                         |
|                               |                                         |