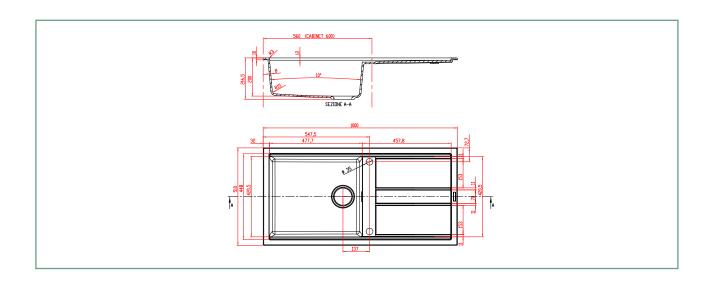

### **SPECIFICATIONS**

Code: DG480-B (Taranto), DG450-W (Modena)

Type: Top mount, Undermount

**Bowl size:** 478 x 421 x 200mm

Bowl configuration: Single bowl with drainer

Overall size: 1000 x 510 x 200mm

Material: Granite

### **FEATURES**

2 x 90mm round basket waste including cover

Overflow 15I/m capacity

32mm flange

10mm Corner radius

Matte Finish

Reversible

50mm tap base maximum