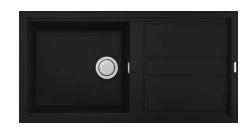

## **DG480 SINGLE BOWL & DRAINER**

Made in Italy for New Zealand. The Mercer Duro Granite Series is made from 80% granite.

A modern, easy care sink with clean straight lines and a 10mm corner radius, it comes standard with a 90mm basket waste which includes a stylish flip cover.

With the proper care a Duro Granite sink will not scratch, stain or change colour, staying true to its original appearance.

Add a splash of colour with our PVD coloured stainless steel wastes, overflows and taps.

### **SPECIFICATIONS**

Code: DG480-B (Taranto), DG450-W (Modena)

Type: Top mount, Undermount

**Bowl size:** 478 x 421 x 200mm

Bowl configuration: Single bowl with drainer

Overall size: 1000 x 510 x 200mm

Material: Granite

### **FEATURES**

2 x 90mm round basket waste including cover

Overflow 15I/m capacity

32mm flange

10mm Corner radius

Matte Finish

Reversible

50mm tap base maximum