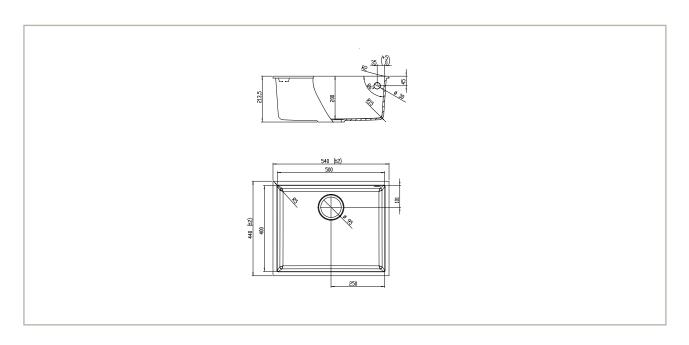

### **SPECIFICATIONS**

Code: DG130U-B (Rome), D130U-W (Bologna), DG130U-C (Lucca)

Type: Undermount

**Bowl size:** 500 x 400 x 220

Bowl configuration: Single Bowl

Overall size:  $440 \times 440 \times 220 \text{mm}$ 

### **FEATURES**

90mm round basket waste including cover

Overflow 15I/m capacity

20mm flat flange

10mm Corner radius

Matte Finish