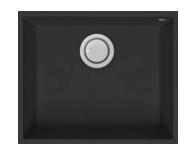

## **DG130U SINGLE BOWL**

Made in Italy for New Zealand. The Mercer Duro Granite Series is made from 80% granite.

A modern, easy care sink with clean straight lines and a 10mm corner radius, it comes standard with a 90mm basket waste which includes a stylish flip cover.

### **SPECIFICATIONS**

Code: DG130U-B (Rome), D130U-W (Bologna), DG130U-C (Lucca)

Type: Undermount

**Bowl size:** 500 x 400 x 220

Bowl configuration: Single Bowl

Overall size:  $440 \times 440 \times 220 \text{mm}$ 