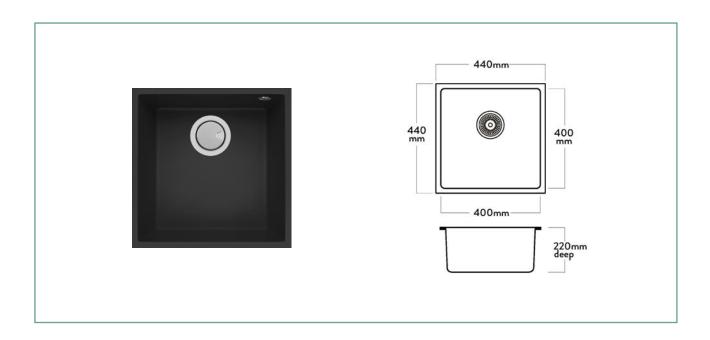

## **DG110U SINGLE BOWL**

Made in Italy for New Zealand. The Mercer Duro Granite Series is made from 80% granite.

A modern, easy care sink with clean straight lines and a 10mm corner radius, it comes standard with a 90mm basket waste which includes a stylish flip cover.

## **FEATURES SPECIFICATIONS** Code: DG110U-B (Pisa), DG110U-W (Livomo), DG110U-C (Siena) 90mm round basket waste including cover Type: Undermount Overflow 15I/m capacity **Bowl size:** 400 x 400 x 220 20mm flat flange Bowl configuration: Single Bowl 10mm Corner radius Overall size: $440 \times 440 \times 220$ mm Matte Finish Material: Granite