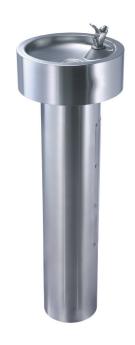

## **DF4** DRINKING FOUNTAIN FLOOR STANDING PEDESTAL

The ACERO DF4 Stainless Steel Floor Mounted Drinking Fountain is made from durable 304 grade stainless steel providing a stable and hygienic surface. This stylish modern designed model would look great in any situation.

The DF4 is suitable for education, parks, beaches or public amenities.

The cylindrical design allows the DF4 to be installed against a wall or in a corner and with no sharp edges, it will not cause injury.

### **SPECIFICATIONS**

Code: DF4

Type: Drinking Fountain

Dimensions: Ø310 x 940mm

Material: 1.2mm 304 Stainless steel

Finish: Satin