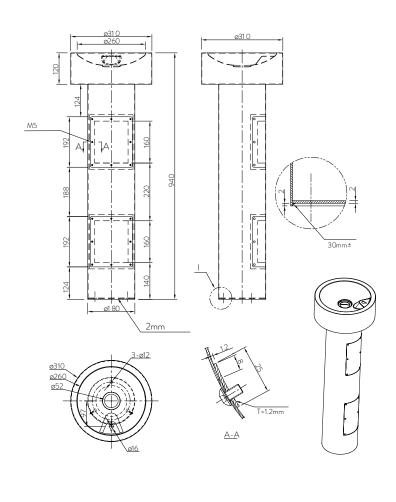

### **SPECIFICATIONS**

Code: DF4

Type: Drinking Fountain

Dimensions: Ø310 x 940mm

Material: 1.2mm 304 Stainless steel

Finish: Satin

#### **FEATURES**

Access panel with security screws

40mm flat waste

Bubbler