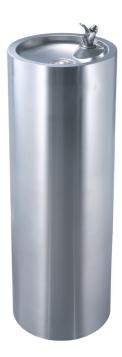

## **Mercer DF2** DRINKING FOUNTAIN FLOOR STANDING

The ACERO DF2 Stainless Steel Floor Mounted Drinking Fountain is made from durable 304 grade stainless steel providing a stable and hygienic surface. This stylish modern designed model would look great in any situation.

The DF2 is suitable for education, parks, beaches or public amenities.

The cylindrical design allows the DF2 to be installed against a wall or in a corner and with no sharp edges, it will not cause injury.