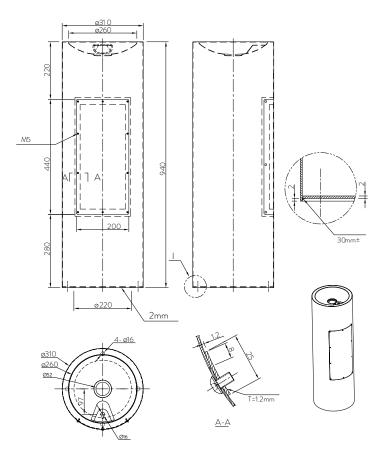

| SPECIFICATIONS          |
|-------------------------|
| Code: DF2               |
| Type: Drinking Fountain |

Dimensions: Ø310 x 940mm Material: 1.2mm 304 Stainless steel Finish: Satin

## FEATURES

Radius extental corners Access panel with security screws 40mm flat waste Bubbler