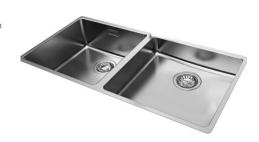

### DC204L BOWL & PREPTRAY - LH SHALLOW BOWL

The Mercer DC204 stainless steel sinks are manufactured in NZ.

The DC204 Double Bowl has a 15mm corner radius and comes with a 90mm round basket waste and 151/m overflow as standard.

A seamless pressed bowl with a modern look, the Mercer DC Sink is a contemporary addition to any project.

There are a range of matching accessories available for the DC204 including a NZ wood food board, dishrack, drainer tray and colander. Also available in right hand shallow bowl.

#### **SPECIFICATIONS**

Code: DC204L

Type: Top mount, Undermount, Weld in

**Bowl size:** 400 x 400 x 180 + 400 x 400 x 100mm with 30mm bridge

Bowl configuration: Double Bowl

Overall size: 870 x 440 x 180mm