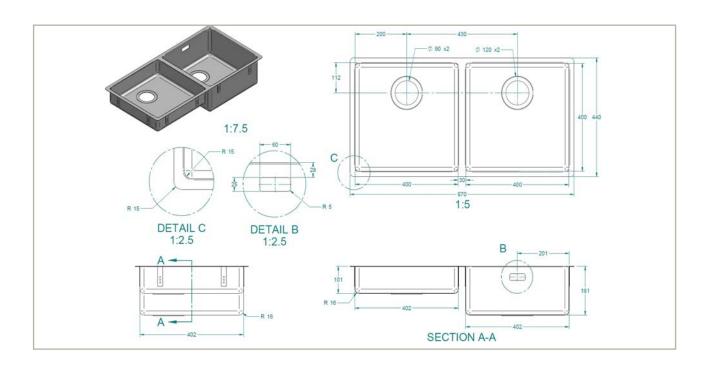

#### **SPECIFICATIONS**

Code: DC204L

Type: Top mount, Undermount, Weld in

**Bowl size:** 400 x 400 x 180 + 400 x 400 x 100mm with 30mm bridge

Bowl configuration: Double Bowl

Overall size: 870 x 440 x 180mm

Material: 304 Stainless steel

#### **FEATURES**

2 x 90mm round basket waste

Overflow 15I/m capacity

20mm Flat flange

15mm Corner radius

Silk Finish

Prep bowl on the left