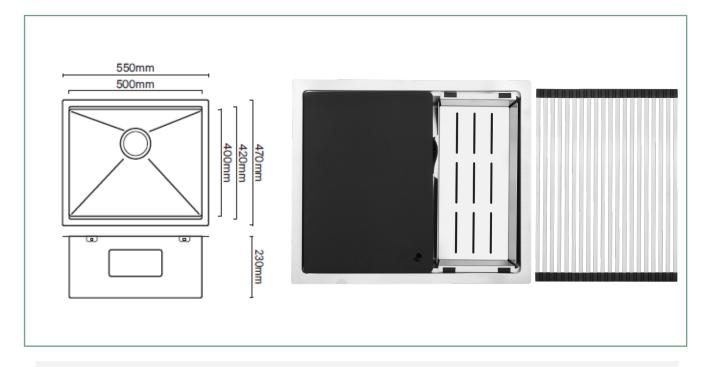

#### **SPECIFICATIONS**

Code: CWS50.42SS

Type: Single Bowl

Cabinet Size: 550mm

**Dimensions:** 550 x 470 x 230mm **Bowl Size:** 500 x 400 x 230mm

Material: Stainless Steel

Installation: Flush mount, Top mount, Undermount, Weld in

#### **FEATURES**

10mm Corner Radius

15 I/min overflow capacity - Seamless plate overflow

90mm basket waste (EN274 certified)

Included accessories: Compact HPL Chopping Board,

Colander and Roller Mat