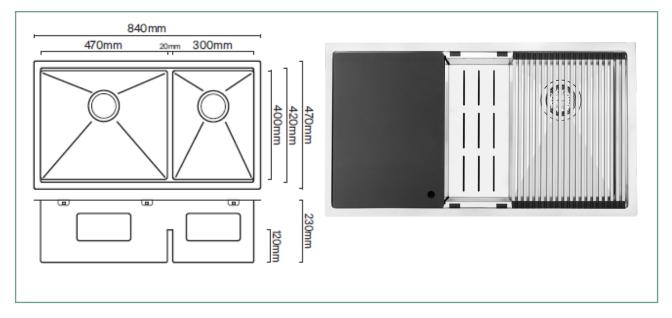

The 20mm drop bridge between double bowls means you can angle larger dishes across both bowls, making for an easy clean and allowing food scraps to flow directly into your waste disposal should you choose to install one.

All Central Workstations come with our new Mercer Seamless overflow and designer basket waste.

#### SPECIFICATIONS

Code: CWS4730.42SS Type: Bowl & 1/2 Cabinet Size: 850mm Dimensions: 840 x 470 x 230mm Bowl Size: 470 x 400 x 230mm + 300 x 400 x 230mm Material: Stainless Steel Installation: Flush mount, Top mount, Undermount, Weld in

#### FEATURES

10mm Corner Radius 15 I/min overflow capacity - Plate style designer overflow 90mm basket waste (EN274 certified) Included accessories: Compact HPL Chopping Board,

Colander and Roller Mat