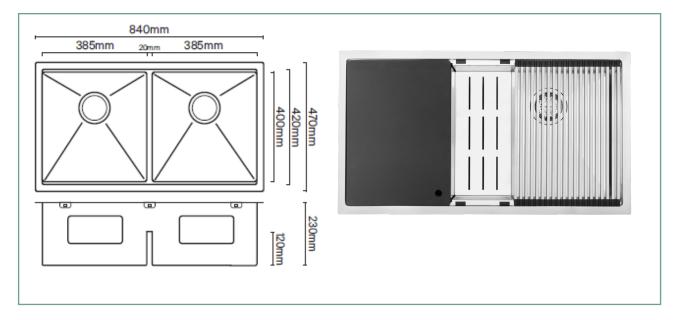

### CWS3838.42SS CENTRAL WORKSTATION DOUBLE BOWL

The Central Workstation Series offers a range of quality Mercer finish sinks, with a 10mm corner radius perfect for undermounting.

Complete with all your essential accessories, the Central Workstation range makes food prep easy. The Compact HPL Chopping board, Colander and Roller Mat are designed to fit in all Central Workstation sinks.

The 20mm drop bridge between double bowls means you can angle larger dishes across both bowls, making for an easy clean and allowing food scraps to flow directly into your waste disposal should you choose to install one.

#### **SPECIFICATIONS**

Code: CWS3838.42SS

Type: Double Bowl

Cabinet Size: 850mm

**Dimensions:** 840 x 470 x 230mm

**Bowl Size:** 385 x 400 x 230mm + 385 x 400 x 230mm

Material: Stainless Steel

Installation: Flush mount, Top mount, Undermount, Weld in

#### **FEATURES**

10mm Corner Radius

15 I/min overflow capacity - Seamless plate overflow

90mm basket waste (EN274 certified)

Included accessories: Compact HPL Chopping Board,

Colander and Roller Mat