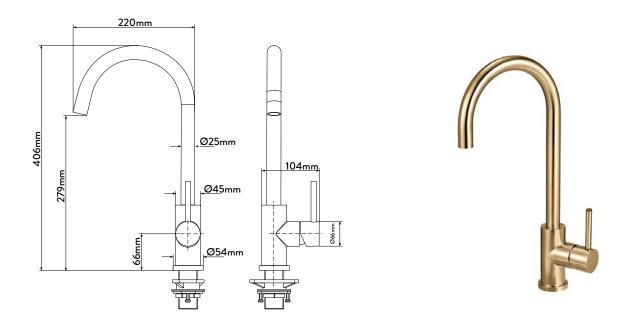

## **AM027** BRASS GOOSENECK MIXER

March 2024

A sleek, stylish, gooseneck mixer. The elegant cylindrical form reflects modern design trends and is manufactured to the highest quality standards.

The Mercer AMO27 is made from a robust stainless steel providing a stable and hygienic surface.

## **SPECIFICATIONS**

Code: AM027

Type: Single control

Max Pressure: 500 kPa (5 bar)

Min Pressure: 50 kPa (.5 bar)

Flow Rate: 6.0 I/min

Material: Stainless steel

Finish: Brushed

## **FEATURES**

European ceramic cartridge

360° swivel spout

45° lever movement both ways

Anti lime scale aerator

Cut out Ø35mm

Fits up to A 30mm thick bench

5-year warranty (2-years on cartridge)