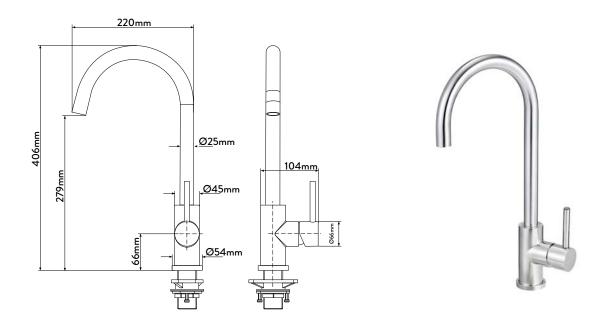

## **AM021** STAINLESS STEEL STEEL GOOSENECK MIXER

A sleek, stylish, gooseneck mixer. The elegant cylindrical form reflects modern design trends and is manufactured to the highest quality standards.

The Mercer AMO21 is made from a robust stainless steel providing a stable and hygienic surface.

#### **SPECIFICATIONS**

Code: AM021

Type: Single control

Max Pressure: 500 kPa (5 bar)

Min Pressure: 50 kPa (.5 bar)

Flow Rate: 6.0 I/min

Material: Stainless steel

Finish: Brushed

#### **FEATURES**

European ceramic cartridge

360° swivel spout

45° lever movement both ways

Anti lime scale aerator

Cut out Ø35mm

Fits up to A 30mm thick bench

5-year warranty (2-years on cartridge)