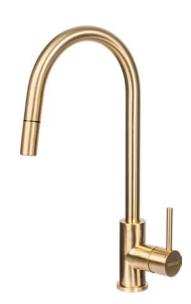

## **AM017** BRASS GOOSENECK PULLOUT MIXER

March 2024

A sleek, stylish, gooseneck mixer. The elegant cylindrical form reflects modern design trends and is manufactured to the highest quality standards.

The Mercer AM017 is made from a robust stainless steel providing a stable and hygienic surface.

#### **SPECIFICATIONS**

Code: AM017

Type: Single control

Max Pressure: 500 kPa (5 bar)

Min Pressure: 50 kPa (.5 bar)

Flow Rate: 4.5 I/min

Material: Stainless steel

Finish: Brushed