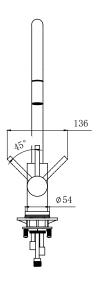

#### **SPECIFICATIONS**

Code: AM017

Type: Single control

Max Pressure: 500 kPa (5 bar)

Min Pressure: 50 kPa (.5 bar)

Flow Rate: 4.5 I/min

Material: Stainless steel

Finish: Brushed

#### **FEATURES**

European ceramic cartridge

360° swivel spout

45° lever movement both ways

Anti lime scale aerator

Cut out Ø35mm

Fits up to A 30mm thick bench

5-year warranty (2-years on cartridge)