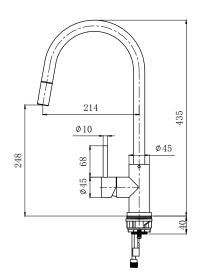

#### **SPECIFICATIONS**

Code: AM017

Type: Single control

Max Pressure: 500 kPa (5 bar)

Min Pressure: 50 kPa (.5 bar)

Flow Rate: 4.5 I/min

Material: Stainless steel

Finish: Brushed

WELS star rating: 6

**Installation:** Mains Pressure Only

#### **FEATURES**

European ceramic cartridge

360° swivel spout

45° lever movement both ways

Anti lime scale aerator

Cut out Ø35mm

Fits up to A 30mm thick bench

5-year warranty (2-years on cartridge)