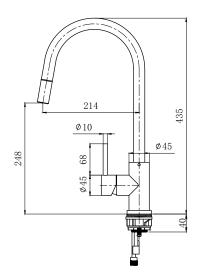

#### **SPECIFICATIONS**

Code: AM015

Type: Single control

Max Pressure: 500 kPa (5 bar)

Min Pressure: 50 kPa (.5 bar)

Flow Rate: 4.5 I/min

Material: Stainless steel

Finish: Brushed

#### **FEATURES**

European ceramic cartridge

360° swivel spout

45° lever movement both ways

Anti lime scale aerator

Cut out Ø35mm

Fits up to A 30mm thick bench

5-year warranty (2-years on cartridge)