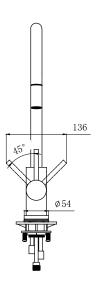

#### **SPECIFICATIONS**

Code: AM015

Type: Single control

Max Pressure: 500 kPa (5 bar)

Min Pressure: 50 kPa (.5 bar)

Flow Rate: 4.5 I/min

Material: Stainless steel

Finish: Brushed

#### **FEATURES**

European ceramic cartridge

360° swivel spout

45° lever movement both ways

Anti lime scale aerator

Cut out Ø35mm

Fits up to A 30mm thick bench

5-year warranty (2-years on cartridge)