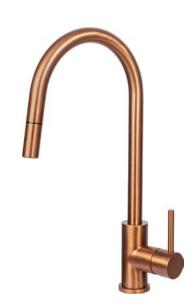

## **AM015** COPPER GOOSENECK PULLOUT MIXER

March 2024

A sleek, stylish, gooseneck mixer. The elegant cylindrical form reflects modern design trends and is manufactured to the highest quality standards.

The Mercer AM015 is made from a robust stainless steel providing a stable and hygienic surface.