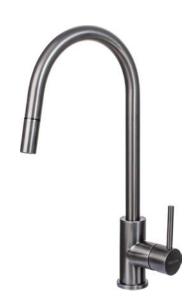

## **AM013** GUNMETAL GOOSENECK PULLOUT MIXER

March 2024

A sleek, stylish, gooseneck mixer. The elegant cylindrical form reflects modern design trends and is manufactured to the highest quality standards.

The Mercer AM013 is made from a robust stainless steel providing a stable and hygienic surface.