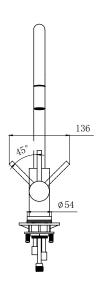

#### **SPECIFICATIONS**

Code: AM013

Type: Single control

Max Pressure: 500 kPa (5 bar)

Min Pressure: 50 kPa (.5 bar)

Material: Stainless steel

Flow Rate: 4.5 I/min

Finish: Brushed WELS star rating: 6

#### **FEATURES**

European ceramic cartridge

360° swivel spout

45° lever movement both ways

Anti lime scale aerator

Cut out Ø35mm

Fits up to A 30mm thick bench

5-year warranty (2-years on cartridge)