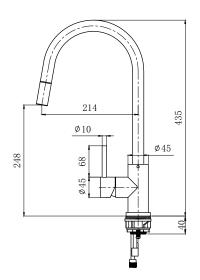

#### **SPECIFICATIONS**

Code: AM013

Type: Single control

Max Pressure: 500 kPa (5 bar)

Min Pressure: 50 kPa (.5 bar)

Material: Stainless steel

Flow Rate: 4.5 I/min

Finish: Brushed WELS star rating: 6

#### **FEATURES**

European ceramic cartridge

360° swivel spout

45° lever movement both ways

Anti lime scale aerator

Cut out Ø35mm

Fits up to A 30mm thick bench

5-year warranty (2-years on cartridge)