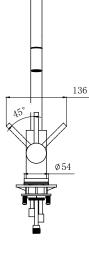

## FEATURES

European ceramic cartridge 360° swivel spout 45° lever movement both ways Anti lime scale aerator Cut out Ø35mm Fits up to A 30mm thick bench 5-year warranty (2-years on cartridge)