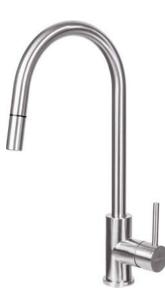

## **Mercer** AM011 STAINLESS GOOSENECK PULLOUT MIXER

A sleek, stylish, gooseneck mixer. The elegant cylindrical form reflects modern design trends and is manufactured to the highest quality standards.

The Mercer AM011 is made from a robust stainless steel providing a stable and hygienic surface.