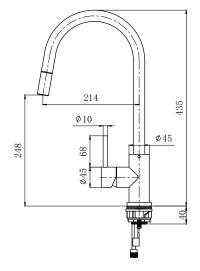

## SPECIFICATIONS

Code: AM011 Type: Single control Max Pressure: 500 kPa (5 bar) Min Pressure: 50 kPa (.5 bar) Flow Rate: 4.5 l/min Material: Stainless steel Finish: Brushed WELS star rating: 6 Installation: Mains Pressure Only

## FEATURES

European ceramic cartridge 360° swivel spout 45° lever movement both ways Anti lime scale aerator Cut out Ø35mm Fits up to A 30mm thick bench 5-year warranty (2-years on cartridge)