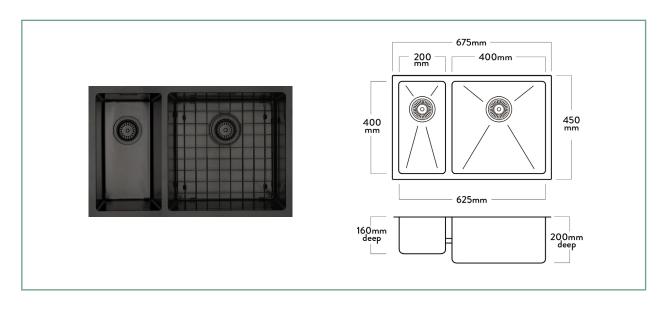

## AA605L AURORA BLACK BOWL & 1/2, LEFT HAND

Make your sink a statement piece with a Mercer Aurora Sink.

A modern square design with all the benefits of stainless steel. The Aurora Series has a 10mm corner radius and is available in four colours copper, brass, gunmetal and stainless steel.

| SPECIFICATIONS                                          | FEATURES                |
|---------------------------------------------------------|-------------------------|
| Code: AA605L                                            | 90mm round basket waste |
| Type: Top mount, Undermount, Weld in                    | Overflow 15I/m capacity |
| <b>Bowl size:</b> 200 x 400 x 160mm + 400 x 400 x 200mm | 10mm Corner radius      |
| Bowl configuration: Bowl & 1/2                          | 25mm flat flange        |
| <b>Overall size:</b> 675 x 450 x 200mm                  | Sound deadening         |
| Material: Stainless steel                               | Small bowl on left      |
| Installation: Top mount, Undermount                     |                         |
|                                                         |                         |