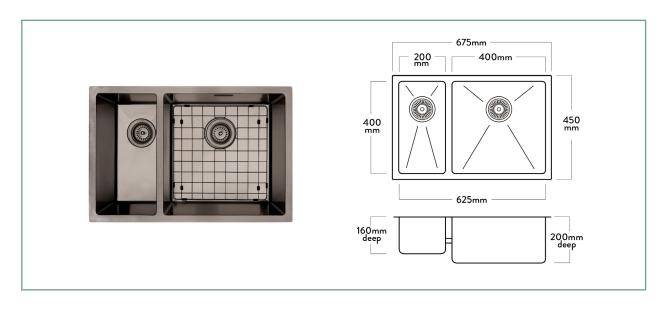

| SPECIFICATIONS                                          | FEATURES                |
|---------------------------------------------------------|-------------------------|
| Code: AA602L                                            | 90mm round basket waste |
| Type: Top mount, Undermount, Weld in                    | Overflow 15I/m capacity |
| <b>Bowl size:</b> 200 x 400 x 160mm + 400 x 400 x 200mm | 10mm Corner radius      |
| Bowl configuration: Bowl & 1/2                          | 25mm flat flange        |
| <b>Overall size:</b> 675 x 450 x 200mm                  | Sound deadening         |
| Material: Stainless steel                               | Small bowl on left      |
| Installation: Top mount, Undermount                     |                         |
|                                                         |                         |