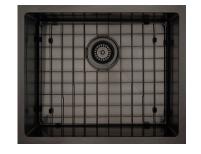

## **AA505** BLACK SINGLE BOWL

Make your sink a statement piece with a Mercer Aurora Sink.

A modern square design with all the benefits of stainless steel. The Aurora Series has a 10mm corner radius and is available in four colours copper, brass, gunmetal and stainless steel.

Whether you want modern chic, an industrial feel or are after a simple traditional look, the Aurora Series is a stylish addition to any project.

Every Aurora sink comes with matching grid to place inside the sink.

## SPECIFICATIONS Code: AA505 Type: Top mount, Undermount, Weld in Bowl size: 500 x 400 x 200mm Bowl configuration: Single Bowl Overall size: 550 x 450 x 200mm Material: Stainless steel Installation: Top mount, Undermount