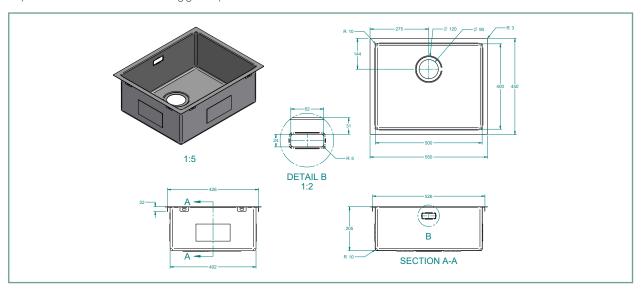

## SPECIFICATIONS Code: AA505 Type: Top mount, Undermount, Weld in Bowl size: 500 x 400 x 200mm Bowl configuration: Single Bowl Overall size: 550 x 450 x 200mm Material: Stainless steel Installation: Top mount, Undermount