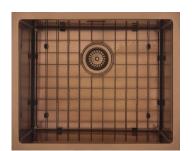

# **Mercer** AA504 COPPER SINGLE BOWL

Make your sink a statement piece with a Mercer Aurora Sink.

A modern square design with all the benefits of stainless steel. The Aurora Series has a 10mm corner radius and is available in four colours copper, brass, gunmetal and stainless steel.

Whether you want modern chic, an industrial feel or are after a simple traditional look, the Aurora Series is a stylish addition to any project.

Every Aurora sink comes with matching grid to place inside the sink.