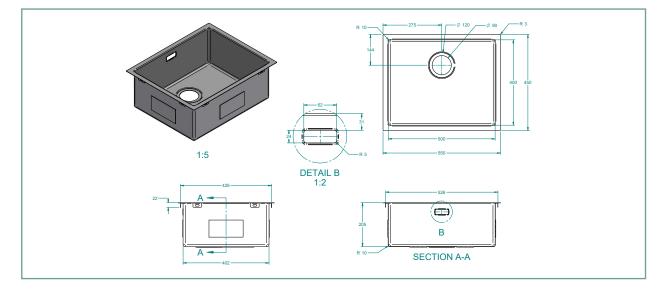

#### **Code:** AA504

Type: Top mount, Undermount, Weld in

- **Bowl size:** 500 x 400 x 200mm
- Bowl configuration: Single Bowl
- Overall size: 550 x 450 x 200mm
- Material: Stainless steel

Installation: Top mount, Undermount

### FEATURES

90mm round basket waste

- Overflow 151/m capacity
- 10mm Corner radius
- 25mm flat flange
- Sound deadening