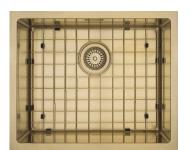

# AA503 BRASS SINGLE BOWL

Make your sink a statement piece with a Mercer Aurora Sink.

A modern square design with all the benefits of stainless steel. The Aurora Series has a 10mm corner radius and is available in four colours copper, brass, gunmetal and stainless steel.

Whether you want modern chic, an industrial feel or are after a simple traditional look, the Aurora Series is a stylish addition to any project.

Every Aurora sink comes with matching grid to place inside the sink.

#### **Code:** AA503

Type: Top mount, Undermount, Weld in

- **Bowl size:** 500 x 400 x 200mm
- Bowl configuration: Single Bowl
- Overall size: 550 x 450 x 200mm

Material: Stainless steel

Installation: Top mount, Undermount