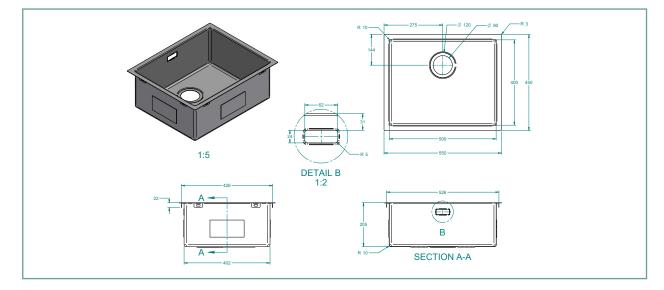

#### **Code:** AA503

Type: Top mount, Undermount, Weld in

- **Bowl size:** 500 x 400 x 200mm
- Bowl configuration: Single Bowl
- Overall size: 550 x 450 x 200mm

Material: Stainless steel

Installation: Top mount, Undermount

## FEATURES

90mm round basket waste

- Overflow 151/m capacity
- 10mm Corner radius
- 25mm flat flange
- Sound deadening