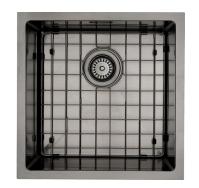

## AA502 GUNMETAL SINGLE BOWL

Make your sink a statement piece with a Mercer Aurora Sink.

A modern square design with all the benefits of stainless steel. The Aurora Series has a 10mm corner radius and is available in four colours copper, brass, gunmetal and stainless steel.

Whether you want modern chic, an industrial feel or are after a simple traditional look, the Aurora Series is a stylish addition to any project.

Every Aurora sink comes with matching grid to place inside the sink.

## **SPECIFICATIONS FEATURES** Code: AA502 90mm round basket waste Type: Top mount, Undermount, Weld in Overflow 15I/m capacity 10mm Corner radius **Bowl size:** 500 x 400 x 200mm 25mm flat flange Bowl configuration: Single Bowl Sound deadening **Overall size:** 550 x 450 x 200mm Material: Stainless steel Installation: Top mount, Undermount