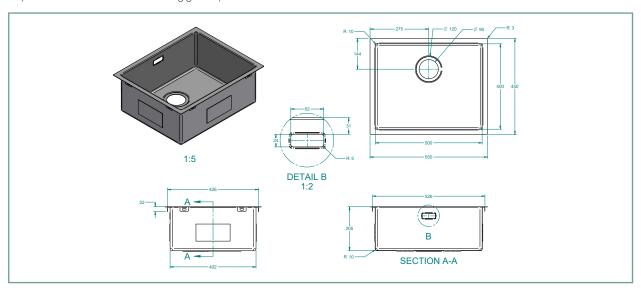

## **SPECIFICATIONS FEATURES** Code: AA502 90mm round basket waste Type: Top mount, Undermount, Weld in Overflow 15I/m capacity 10mm Corner radius **Bowl size:** 500 x 400 x 200mm 25mm flat flange Bowl configuration: Single Bowl Sound deadening **Overall size:** 550 x 450 x 200mm Material: Stainless steel Installation: Top mount, Undermount