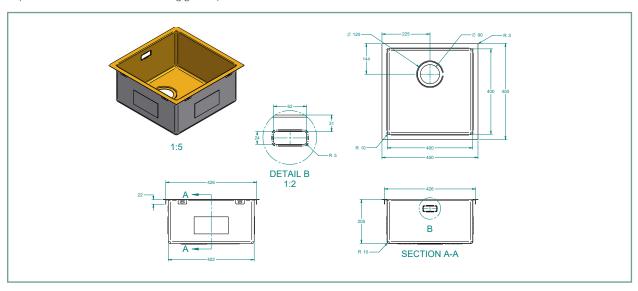

| SPECIFICATIONS                         | FEATURES                |
|----------------------------------------|-------------------------|
| <b>Code:</b> AA404                     | 90mm round basket waste |
| Type: Undermount                       | Overflow 15I/m capacity |
| <b>Bowl size:</b> 400 x 400 x 200mm    | 10mm Corner radius      |
| Bowl configuration: Single Bowl        | 25mm flat flange        |
| <b>Overall size:</b> 450 x 450 x 200mm | Sound deadening         |
| Material: Stainless steel              |                         |
| Installation: Top mount, Undermount    |                         |
|                                        |                         |