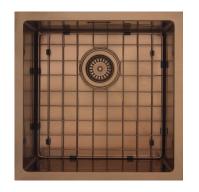

## **AA404** COPPER SINGLE BOWL

Make your sink a statement piece with a Mercer Aurora Sink.

A modern square design with all the benefits of stainless steel. The Aurora Series has a 10mm corner radius and is available in four colours copper, brass, gunmetal and stainless steel.

Whether you want modern chic, an industrial feel or are after a simple traditional look, the Aurora Series is a stylish addition to any project.

Every Aurora sink comes with matching grid to place inside the sink.

| SPECIFICATIONS                         | FEATURES                |
|----------------------------------------|-------------------------|
| <b>Code:</b> AA404                     | 90mm round basket waste |
| Type: Undermount                       | Overflow 15I/m capacity |
| <b>Bowl size:</b> 400 x 400 x 200mm    | 10mm Corner radius      |
| Bowl configuration: Single Bowl        | 25mm flat flange        |
| <b>Overall size:</b> 450 x 450 x 200mm | Sound deadening         |
| Material: Stainless steel              |                         |
| Installation: Top mount, Undermount    |                         |
|                                        |                         |