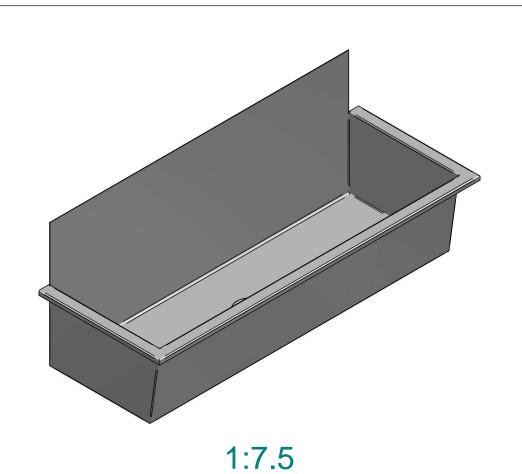

|    | Title: Wash Trough Type A - 900mm                                                       |         |     |                      |                 |                 | MDA-DN      |
|----|-----------------------------------------------------------------------------------------|---------|-----|----------------------|-----------------|-----------------|-------------|
|    | Title: Wash Trough Type A - 900mm                                                       |         |     |                      |                 | Drawn Date:     | 07 Dec 2017 |
|    | Tolerances: (Unless Stated) Material: Stainless Steel, 316 Third Angle Projection Size: |         |     |                      |                 | Checked By:     | MDA-JB      |
|    | $X. = \pm 2.0$                                                                          | Size:   | 0.9 | All Dimensions in mm | A4              | Checked Date:   | 07 Dec 2017 |
| nd | $X.X = \pm 1.0$<br>$X.XX = \pm 0.5$                                                     | Finish: | -   | Mass: 6.30 kg        | Rev: 01         | Drawing No: 330 |             |
|    | Angles = $\pm 1.0^{\circ}$                                                              | Form:   | -   | Sheet: 2 of 2        | Status Released | Diawing No. 530 |             |