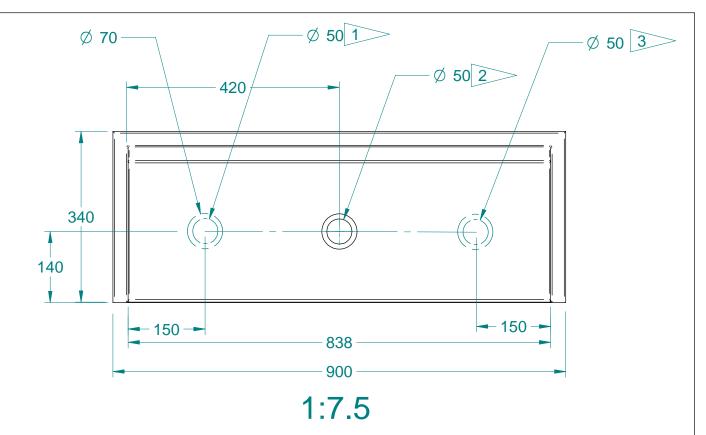

|    | Title: Wash Trough Type A - 900mm                                                       |         |     |                      |                 |                 | MDA-DN      |
|----|-----------------------------------------------------------------------------------------|---------|-----|----------------------|-----------------|-----------------|-------------|
|    | Title: Wash Trough Type A - 900mm                                                       |         |     |                      |                 | Drawn Date:     | 07 Dec 2017 |
|    | Tolerances: (Unless Stated) Material: Stainless Steel, 316 Third Angle Projection Size: |         |     |                      |                 | Checked By:     | MDA-JB      |
|    | $X. = \pm 2.0$                                                                          | Size:   | 0.9 | All Dimensions in mm | A4              | Checked Date:   | 07 Dec 2017 |
| nd | $X.X = \pm 1.0$<br>$X.XX = \pm 0.5$                                                     | Finish: | -   | Mass: 6.30 kg        | Rev: 01         | Drawing No: 330 |             |
|    | Angles = $\pm 1.0^{\circ}$                                                              | Form:   | -   | Sheet: 2 of 2        | Status Released | Diawing No. 530 |             |

NOTE: ALL Dimensions are Reference!