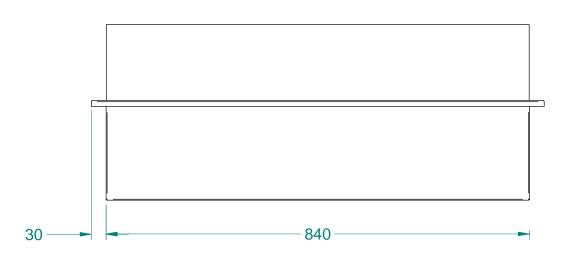

pe A           | - 90011111 |                      |             |              |              |       | Drawn Date:     | 07 Dec 2017 |
|   | Tolerances: (Unless Stated)         | Material:  | Stainless Steel, 316 | Third Angle | e Projection |              | Size: | Checked By:     | MDA-JB      |
|   | $X_{\cdot} = \pm 2.0$               | Size:      | 0.9                  | All Dimens  | ions in mm   |              | A4    | Checked Date:   | 07 Dec 2017 |
| d | $X.X = \pm 1.0$<br>$X.XX = \pm 0.5$ | Finish:    | -                    | Mass:       | 6.30 kg      | Rev: 01      |       | Drawing No: 330 | 1           |
|   | Angles = $\pm 1.0^{\circ}$          | Form:      | -                    | Sheet:      | 1 of 2       | Status Relea | ased  | Drawing No: 330 | 1           |









| ∆cero®                                                |
|-------------------------------------------------------|
| www.mercerinteriors.co.nz                             |
| 45 Lunns Road Middleton Christchurch 8024 New Zealand |
| Phone: 0800 2637237                                   |

|    | Title: Wash Trough Type A - 900mm                                                       |         |     |                      |                 |                 | MDA-DN      |
|----|-----------------------------------------------------------------------------------------|---------|-----|----------------------|-----------------|-----------------|-------------|
|    | Title: Wash Trough Type A - 900mm                                                       |         |     |                      |