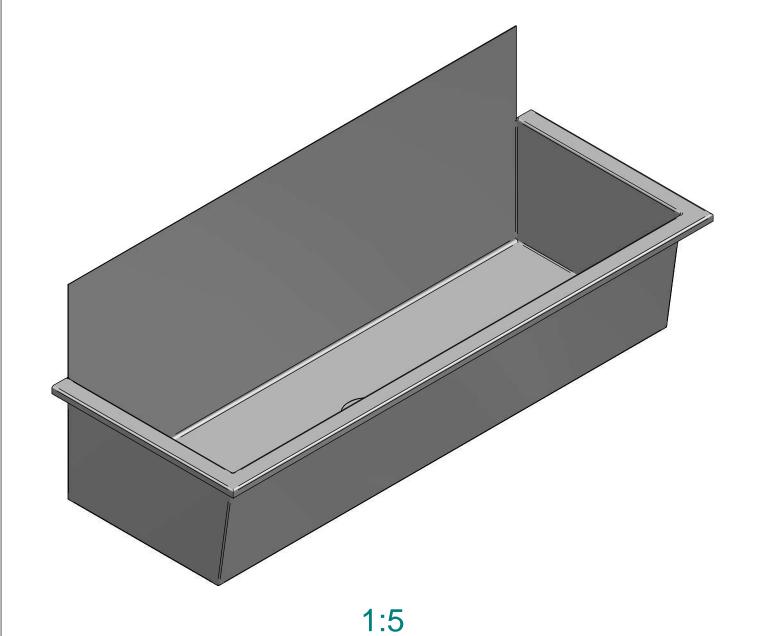

| Part<br>Number | Title                       | Material                | Quantity |
|----------------|-----------------------------|-------------------------|----------|
| 329            | Wash Trough Type A<br>900mm | Stainless<br>Steel, 316 | 1        |

|   | Title: Mach Trough Type A           | 000mm      |                      |             |              |              |       | Drawn By:       | MDA-DN      |
|---|-------------------------------------|------------|----------------------|-------------|--------------|--------------|-------|-----------------|-------------|
|   | Title: Wash Trough Type A           | - 90011111 |                      |             |              |              |       | Drawn Date:     | 07 Dec 2017 |
|   | Tolerances: (Unless Stated)         | Material:  | Stainless Steel, 316 | Third Angle | e Projection |              | Size: | Checked By:     | MDA-JB      |
|   | $X_{\cdot} = \pm 2.0$               | Size:      | 0.9                  | All Dimens  | ions in mm   |              | A4    | Checked Date:   | 07 Dec 2017 |
| d | $X.X = \pm 1.0$<br>$X.XX = \pm 0.5$ | Finish:    | -                    | Mass:       | 6.30 kg      | Rev: 01      |       | Drawing No: 330 | 1           |
|   | Angles = $\pm 1.0^{\circ}$          | Form:      | -                    | Sheet:      | 1 of 2       | Status Relea | ased  | Drawing No: 330 | 1           |