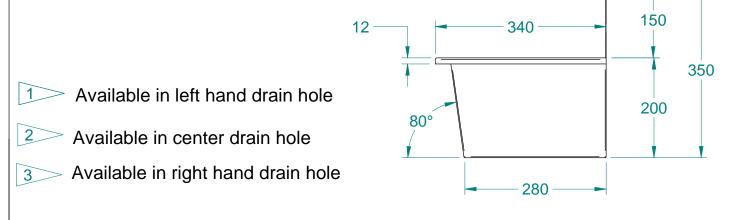

Type A           | - 90011111 |                      |             |              |              |       | Drawn Date:     | 07 Dec 2017 |
|   | Tolerances: (Unless Stated)         | Material:  | Stainless Steel, 316 | Third Angle | e Projection |              | Size: | Checked By:     | MDA-JB      |
|   | $X_{\cdot} = \pm 2.0$               | Size:      | 0.9                  | All Dimens  | ions in mm   |              | A4    | Checked Date:   | 07 Dec 2017 |
| d | $X.X = \pm 1.0$<br>$X.XX = \pm 0.5$ | Finish:    | -                    | Mass:       | 6.30 kg      | Rev: 01      |       | Drawing No: 330 | 1           |
|   | Angles = $\pm 1.0^{\circ}$          | Form:      | -                    | Sheet:      | 1 of 2       | Status Relea | ased  | Drawing No: 330 | 1           |









| ∆cero®                                                |
|-------------------------------------------------------|
| www.mercerinteriors.co.nz                             |
| 45 Lunns Road Middleton Christchurch 8024 New Zealand |
| Phone: 0800 2637237                                   |

|    | Title: Wash Trough Type A - 900mm                                                       |         |     |                      |                 |                 | MDA-DN      |
|----|-----------------------------------------------------------------------------------------|---------|-----|----------------------|-----------------|-----------------|-------------|
|    | Title: Wash Trough Type A - 900mm                                                       |         |     |