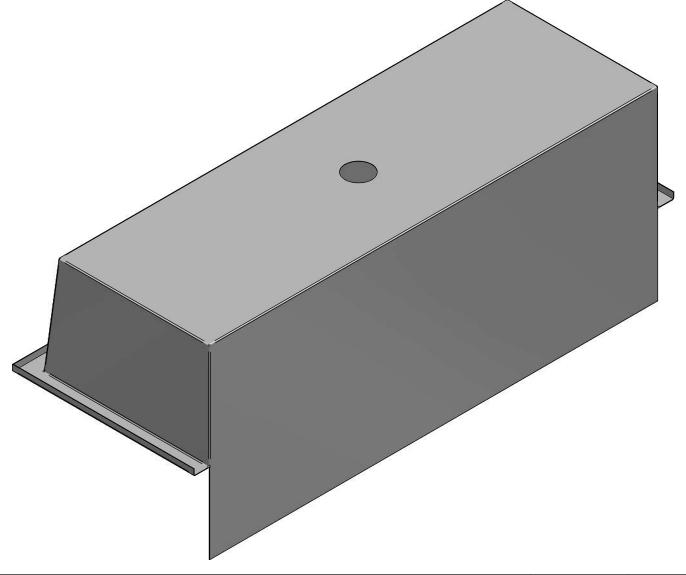

| Part<br>Number | Title                       | Material                | Quantity |
|----------------|-----------------------------|-------------------------|----------|
| 329            | Wash Trough Type A<br>900mm | Stainless<br>Steel, 316 | 1        |

|   | Title: Mach Trough Type A           | 000mm      |                      |             |              |              |       | Drawn By:       | MDA-DN      |
|---|-------------------------------------|------------|----------------------|-------------|--------------|--------------|-------|-----------------|-------------|
|   | Title: Wash Trough Type A           | - 90011111 |                      |             |              |              |       | Drawn Date:     | 07 Dec 2017 |
|   | Tolerances: (Unless Stated)         | Material:  | Stainless Steel, 316 | Third Angle | e Projection |              | Size: | Checked By:     | MDA-JB      |
|   | $X_{\cdot} = \pm 2.0$               | Size:      | 0.9                  | All Dimens  | ions in mm   |              | A4    | Checked Date:   | 07 Dec 2017 |
| d | $X.X = \pm 1.0$<br>$X.XX = \pm 0.5$ | Finish:    | -                    | Mass:       | 6.30 kg      | Rev: 01      |       | Drawing No: 330 | 1           |
|   | Angles = $\pm 1.0^{\circ}$          | Form:      | -                    | Sheet:      | 1 of 2       | Status Relea | ased  | Drawing No: 330 | 1           |