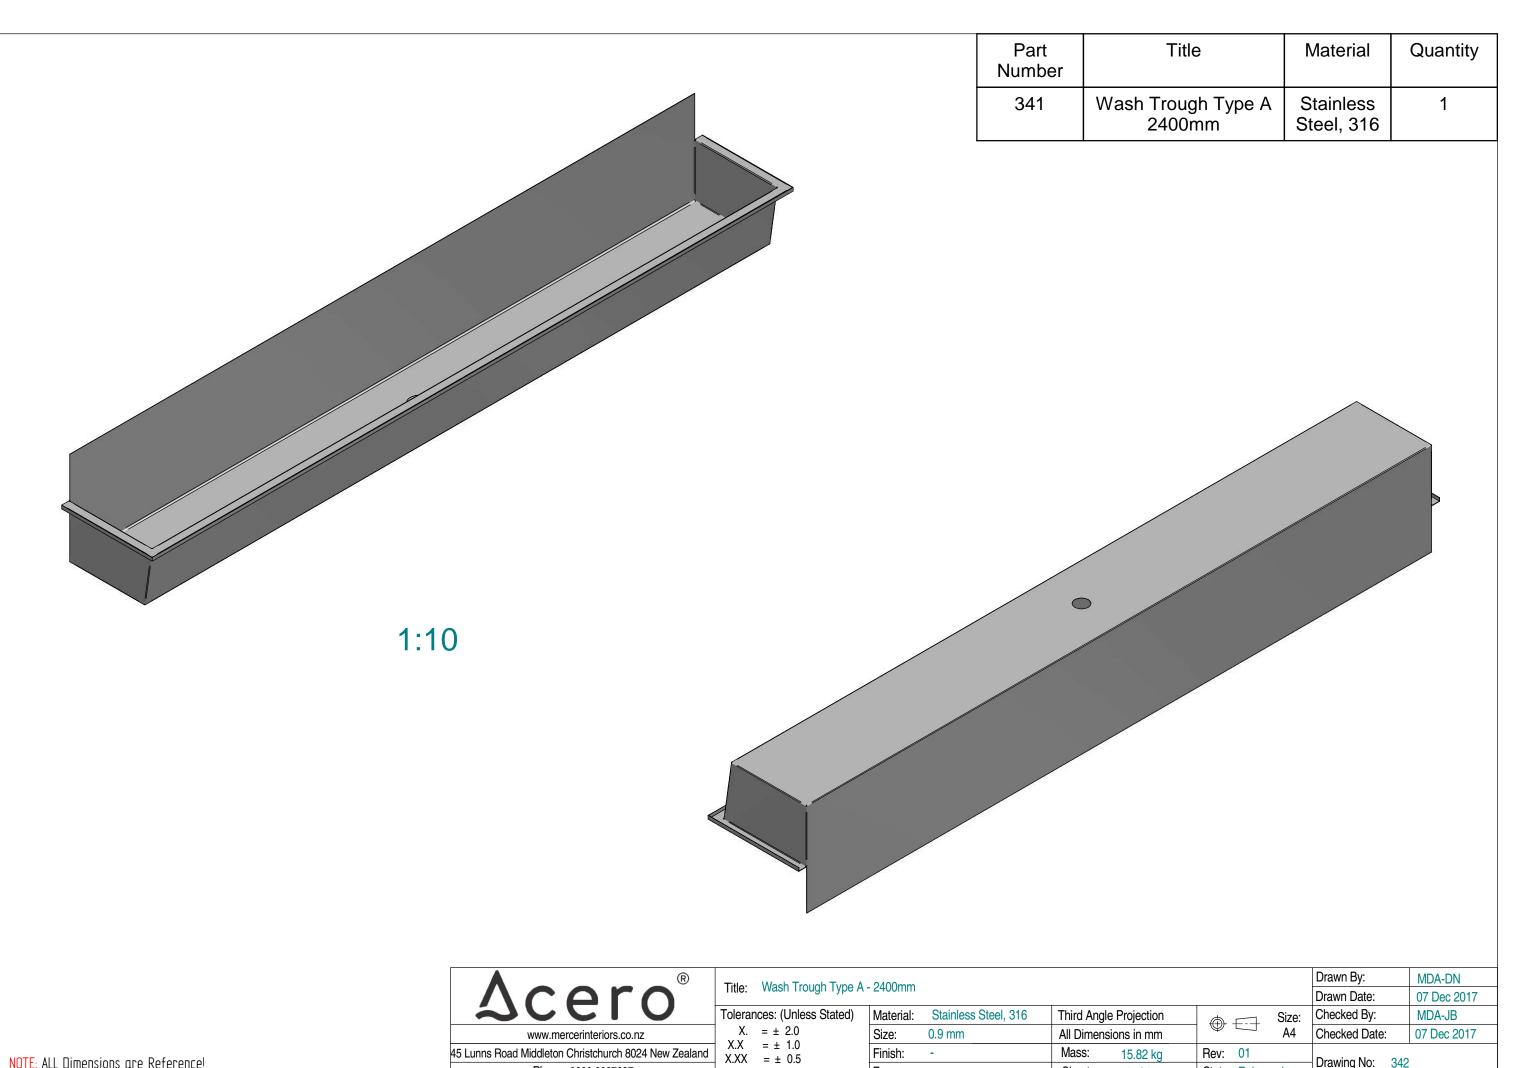

| Title: Wash Trough Type A - 2400mm  |           |                      |                      |              |            |                            | Drawn By:   | MDA-DN          |             |
|-------------------------------------|-----------|----------------------|----------------------|--------------|------------|----------------------------|-------------|-----------------|-------------|
|                                     |           |                      |                      |              |            |                            | Drawn Date: | 07 Dec 2017     |             |
| Tolerances: (Unless Stated)         | Material: | Stainless Steel, 316 | Third Angl           | e Projection | <b>\Pi</b> |                            | Size:<br>A4 | Checked By:     | MDA-JB      |
| $X. = \pm 2.0$                      | Size:     | 0.9 mm               | All Dimensions in mm |              | $\Psi$     |                            |             | Checked Date:   | 07 Dec 2017 |
| $X.X = \pm 1.0$<br>$X.XX = \pm 0.5$ | Finish:   | -                    | Mass:                | 15.82 kg     | Rev:       | Rev: 01<br>Status Released |             | Drawing No: 342 |             |
| Angles = $\pm 1.0^{\circ}$          | Form:     | -                    | Sheet:               | 2 of 2       | Status     |                            |             |                 |             |