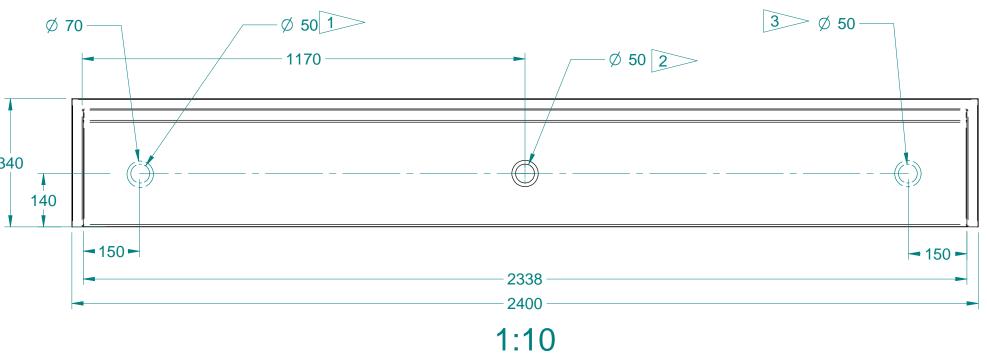

Available in left hand drain hole

2 Available in center drain hole

3 Available in right hand drain hole

| ∆cero®                                                |  |  |  |  |  |  |  |  |
|-------------------------------------------------------|--|--|--|--|--|--|--|--|
| www.mercerinteriors.co.nz                             |  |  |  |  |  |  |  |  |
| 45 Lunns Road Middleton Christchurch 8024 New Zealand |  |  |  |  |  |  |  |  |
| Phone: 0800 2637237                                   |  |  |  |  |  |  |  |  |

| Title: Wash Trough Type A - 2400mm  |           |                      |                      |              |            |                            | Drawn By:   | MDA-DN          |             |
|-------------------------------------|-----------|----------------------|----------------------|--------------|------------|----------------------------|-------------|-----------------|-------------|
|                                     |           |                      |                      |              |            |                            | Drawn Date: | 07 Dec 2017     |             |
| Tolerances: (Unless Stated)         | Material: | Stainless Steel, 316 | Third Angl           | e Projection | <b>\Pi</b> |                            | Size:<br>A4 | Checked By:     | MDA-JB      |
| $X. = \pm 2.0$                      | Size:     | 0.9 mm               | All Dimensions in mm |              | $\Psi$     |                            |             | Checked Date:   | 07 Dec 2017 |
| $X.X = \pm 1.0$<br>$X.XX = \pm 0.5$ | Finish:   | -                    | Mass:                | 15.82 kg     | Rev:       | Rev: 01<br>Status Released |             | Drawing No: 342 |             |
| Angles = $\pm 1.0^{\circ}$          | Form:     | -                    | Sheet:               | 2 of 2       | Status     |                            |             |                 |             |