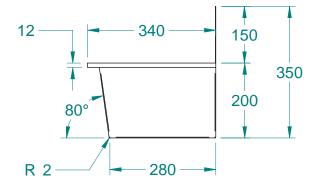

| Title: Wash Trough Type A - 2400mm  |           |                      |                      |              |            |                            | Drawn By:   | MDA-DN          |             |
|-------------------------------------|-----------|----------------------|----------------------|--------------|------------|----------------------------|-------------|-----------------|-------------|
|                                     |           |                      |                      |              |            |                            | Drawn Date: | 07 Dec 2017     |             |
| Tolerances: (Unless Stated)         | Material: | Stainless Steel, 316 | Third Angl           | e Projection | <b>\Pi</b> |                            | Size:<br>A4 | Checked By:     | MDA-JB      |
| $X. = \pm 2.0$                      | Size:     | 0.9 mm               | All Dimensions in mm |              | $\Psi$     |                            |             | Checked Date:   | 07 Dec 2017 |
| $X.X = \pm 1.0$<br>$X.XX = \pm 0.5$ | Finish:   | -                    | Mass:                | 15.82 kg     | Rev:       | Rev: 01<br>Status Released |             | Drawing No: 342 |             |
| Angles = $\pm 1.0^{\circ}$          | Form:     | -                    | Sheet:               | 2 of 2       | Status     |                            |             |                 |             |