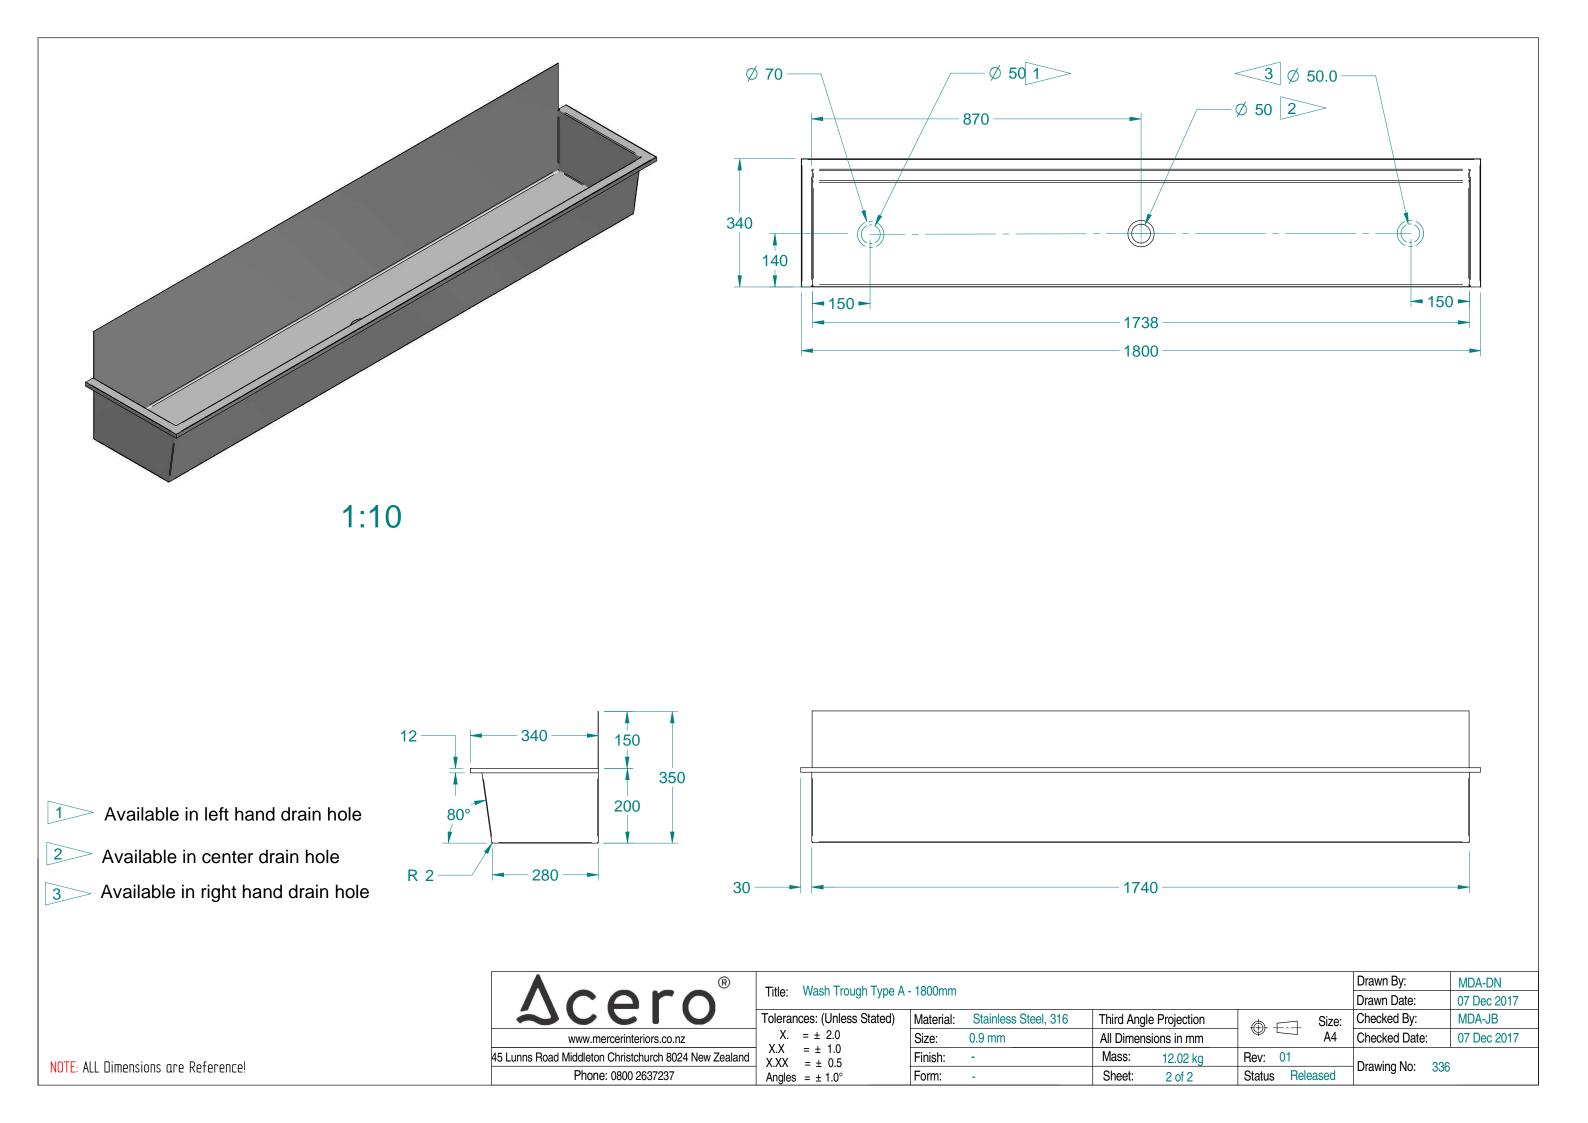

| Title                                                                          |                                             |                       |
|--------------------------------------------------------------------------------|---------------------------------------------|-----------------------|
|                                                                                | Material                                    | Quantity              |
|                                                                                |                                             |                       |
| trough Type A                                                                  | Stainless                                   | 1                     |
|                                                                                | Steel, 316                                  |                       |
|                                                                                |                                             |                       |
|                                                                                |                                             |                       |
|                                                                                |                                             |                       |
|                                                                                |                                             |                       |
|                                                                                |                                             |                       |
|                                                                                |                                             |                       |
|                                                                                |                                             |                       |
|                                                                                |                                             |                       |
|                                                                                |                                             |                       |
|                                                                                | $\wedge$                                    |                       |
| /                                                                              |                                             |                       |
|                                                                                |                                             |                       |
|                                                                                |                                             |                       |
|                                                                                |                                             |                       |
|                                                                                |                                             |                       |
|                                                                                |                                             |                       |
|                                                                                |                                             |                       |
|                                                                                |                                             |                       |
|                                                                                |                                             |                       |
|                                                                                |                                             |                       |
|                                                                                |                                             |                       |
|                                                                                |                                             |                       |
|                                                                                |                                             |                       |
|                                                                                |                                             |                       |
|                                                                                |                                             |                       |
|                                                                                |                                             |                       |
|                                                                                |                                             |                       |
|                                                                                |                                             |                       |
|                                                                                |                                             |                       |
|                                                                                |                                             |                       |
|                                                                                |                                             |                       |
|                                                                                |                                             |                       |
|                                                                                |                                             |                       |
|                                                                                |                                             |                       |
|                                                                                |                                             |                       |
|                                                                                |                                             |                       |
|                                                                                | Drawn By:<br>Drawn Date:                    | MDA-DN<br>07 Dec 2017 |
|                                                                                | Drawn Date:                                 | 07 Dec 2017           |
| $\frac{\text{on}}{\text{m}} \oplus \bigoplus \overset{\text{Size}}{\text{A4}}$ | Drawn Date:<br>Checked By:                  |                       |
|                                                                                | Drawn Date:<br>Checked By:<br>Checked Date: | 07 Dec 2017<br>MDA-JB |