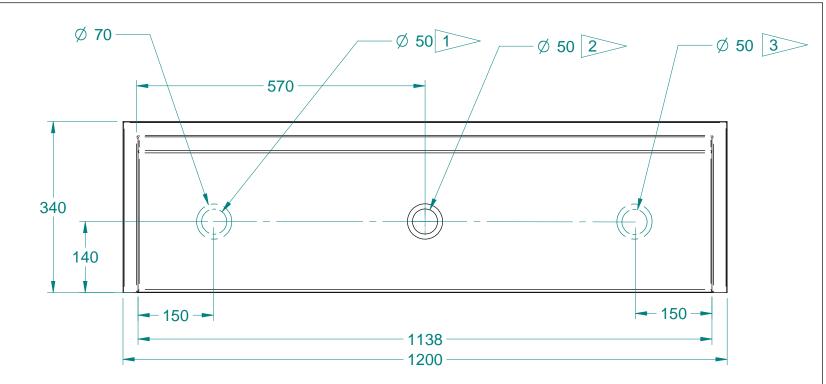

1 Available in left hand drain hole

2 Available in center drain hole

3 Available in right hand drain hole

**Acero**®

www.mercerinteriors.co.nz
45 Lunns Road Middleton Christchurch 8024 New Zealand
Phone: 0800 2637237

NOTE: ALL Dimensions are Reference!