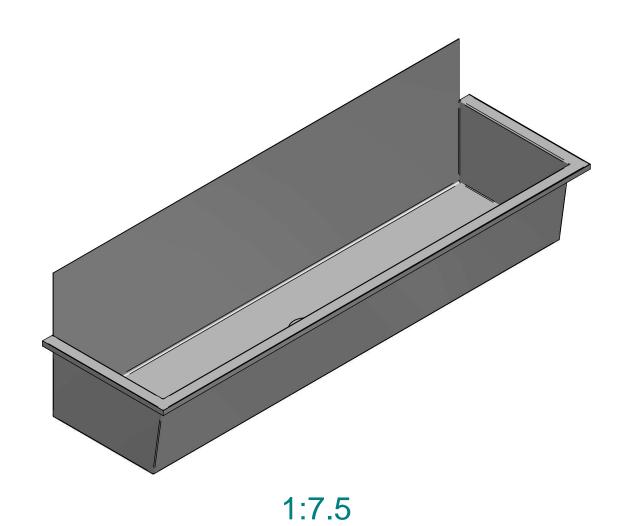

| Part<br>Number | Title                            | Material | Quantity |
|----------------|----------------------------------|----------|----------|
| 331            | 331 Wash Trough Type A<br>1200mm |          | 1        |

Phone: 0800 2637237

|   | Title: Week Trough Type A           | 1200mm    |                      |                      |              |               |             | Drawn By:       | MDA-DN      |
|---|-------------------------------------|-----------|----------------------|----------------------|--------------|---------------|-------------|-----------------|-------------|
|   | Title: Wash Trough Type A - 1200mm  |           |                      |                      |              |               | Drawn Date: | 11 Dec 2017     |             |
|   | Tolerances: (Unless Stated)         | Material: | Stainless Steel, 316 | Third Angle          | e Projection | ⊕ €∃          | Size:       | Checked By:     | MDA-JB      |
|   | $X_{\cdot} = \pm 2.0$               | Size:     | 0.9 mm               | All Dimensions in mm |              | $\Psi$        | A4          | Checked Date:   | 07 Dec 2017 |
| d | $X.X = \pm 1.0$<br>$X.XX = \pm 0.5$ | Finish:   | -                    | Mass:                | 8.22 kg      | Rev: 01       |             | Drowing No. 220 |             |
|   |                                     | Form:     | -                    | Sheet:               | 1 of 2       | Status Releas | sed         | Drawing No: 332 |             |