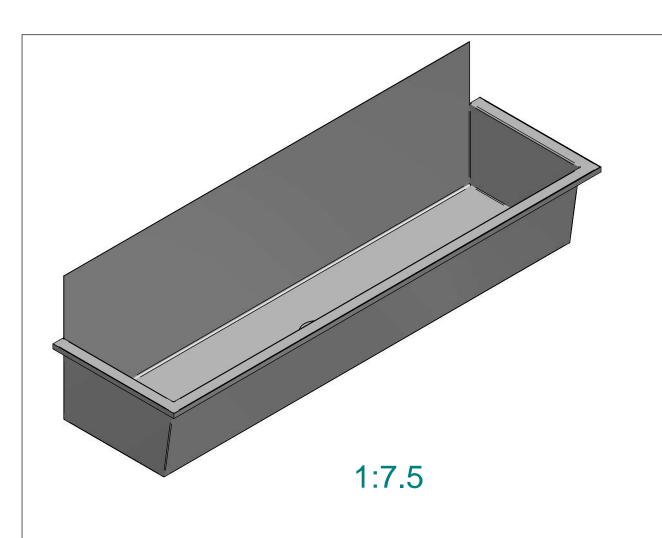

| Part<br>Number | Title                            | Material | Quantity |
|----------------|----------------------------------|----------|----------|
| 331            | 331 Wash Trough Type A<br>1200mm |          | 1        |

| Title: Week Trough Type A 1000mm |                                     |           |                      |                        |   | Drawn By:     | MDA-DN      |                 |             |
|----------------------------------|-------------------------------------|-----------|----------------------|------------------------|---|---------------|-------------|-----------------|-------------|
|                                  | Title: Wash Trough Type A - 1200mm  |           |                      |                        |   |               | Drawn Date: | 11 Dec 2017     |             |
|                                  | Tolerances: (Unless Stated)         | Material: | Stainless Steel, 316 | Third Angle Projection | n | ⊕ ==          | Size:       | Checked By:     | MDA-JB      |
|                                  | $X_{.} = \pm 2.0$                   | Size:     | 0.9 mm               | All Dimensions in mm   | ı | A4            |             | Checked Date:   | 07 Dec 2017 |
|                                  | $X.X = \pm 1.0$<br>$X.XX = \pm 0.5$ | Finish:   | -                    | Mass: 8.22 kg          |   | Rev: 01       |             | Drawing No: 332 |             |
|                                  | Angles = $\pm 1.0^{\circ}$          | Form:     | -                    | Sheet: 2 of 2          |   | Status Releas | sed         | Drawing No: 332 |             |