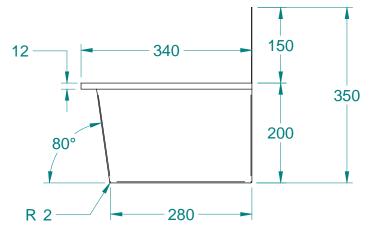

| Part<br>Number | Title                            | Material | Quantity |
|----------------|----------------------------------|----------|----------|
| 331            | 331 Wash Trough Type A<br>1200mm |          | 1        |

Phone: 0800 2637237

|   | Title: Week Trough Type A           | 1200mm    |                      |                      |              |               |             | Drawn By:       | MDA-DN      |
|---|-------------------------------------|-----------|----------------------|----------------------|--------------|---------------|-------------|-----------------|-------------|
|   | Title: Wash Trough Type A - 1200mm  |           |                      |                      |              |               | Drawn Date: | 11 Dec 2017     |             |
|   | Tolerances: (Unless Stated)         | Material: | Stainless Steel, 316 | Third Angle          | e Projection | ⊕ €∃          | Size:       | Checked By:     | MDA-JB      |
|   | $X_{\cdot} = \pm 2.0$               | Size:     | 0.9 mm               | All Dimensions in mm |              | $\Psi$        | A4          | Checked Date:   | 07 Dec 2017 |
| d | $X.X = \pm 1.0$<br>$X.XX = \pm 0.5$ | Finish:   | -                    | Mass:                | 8.22 kg      | Rev: 01       |             | Drowing No. 220 |             |
|   |                                     | Form:     | -                    | Sheet:               | 1 of 2       | Status Releas | sed         | Drawing No: 332 |             |

NOTE: ALL Dimensions are Reference!