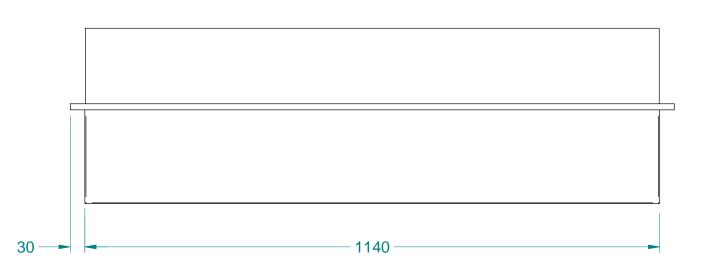

| Part<br>Number | Title                            | Material | Quantity |
|----------------|----------------------------------|----------|----------|
| 331            | 331 Wash Trough Type A<br>1200mm |          | 1        |

Phone: 0800 2637237

|   | Title: Week Trough Type A           | 1200mm    |                      |                      |              |               |             | Drawn By:       | MDA-DN      |
|---|-------------------------------------|-----------|----------------------|----------------------|--------------|---------------|-------------|-----------------|-------------|
|   | Title: Wash Trough Type A - 1200mm  |           |                      |                      |              |               | Drawn Date: | 11 Dec 2017     |             |
|   | Tolerances: (Unless Stated)         | Material: | Stainless Steel, 316 | Third Angle          | e Projection | ⊕ €∃          | Size:       | Checked By:     | MDA-JB      |
|   | $X_{\cdot} = \pm 2.0$               | Size:     | 0.9 mm               | All Dimensions in mm |              | $\Psi$        | A4          | Checked Date:   | 07 Dec 2017 |
| d | $X.X = \pm 1.0$<br>$X.XX = \pm 0.5$ | Finish:   | -                    | Mass:                | 8.22 kg      | Rev: 01       |             | Drowing No. 220 |             |
|   |                                     | Form:     | -                    | Sheet:               | 1 of 2       | Status Releas | sed         | Drawing No: 332 |             |

NOTE: ALL Dimensions are Reference!