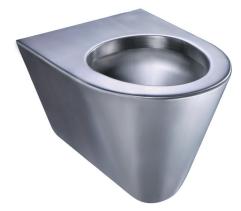

### **WMTP** WALL MOUNTED TOILET PAN

The ACERO WMTP Wall Mounted Toilet Pan is made from durable 304 grade stainless steel providing a stable and hygienic surface.

Its robust design and heavy duty stainless steel make it extremely durable and able to withstand heavy use. The WMTP is suitable for institutions, corrections, hospitality, education or public amenities. The rear fixing installation is designed so access to the

#### **SPECIFICATIONS**

Code: WMTP

Type: Wall mounted toilet pan

**Dimensions:** 515 x 369 x 360mm

Material: 1.5mm 304 Stainless steel

Finish: Satin

#### **FEATURES**

Heavy duty

Vandel resistant

Rolled front edge, no sharp corners