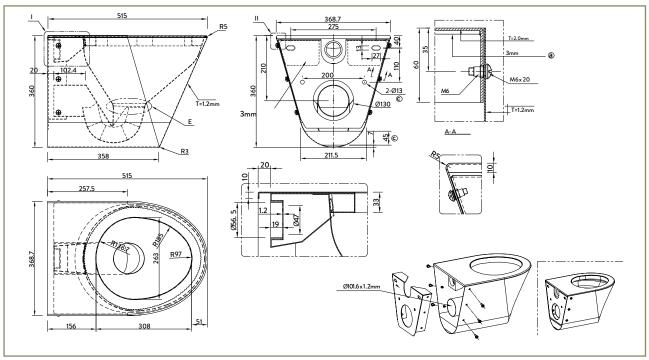

#### **SPECIFICATIONS**

Code: WMTP

Type: Wall mounted toilet pan

**Dimensions:** 515 x 369 x 360mm

Material: 1.5mm 304 Stainless steel

Finish: Satin