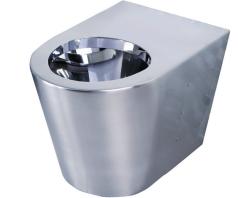

# ∆cero<sup>™</sup> WFSTPS WALL FACING STANDARD TOILET PAN S TRAP

The ACERO WFSTP Wall Facing Standard Toilet Pan is made from durable 304 grade stainless steel providing a stable and hygienic surface.

Its robust design and heavy duty stainless steel make it extremely durable and able to withstand heavy use. The WFSTP is suitable for institutions, corrections, hospitality, education or public amenities. The rear fixing installation plus the security fixed access panel is designed so access to the concealed plumbing is either through the wall or from the front.

### **SPECIFICATIONS**

Code: WFSTP S Type: Wall facing standard toilet pan - S **Dimensions:** 650 x 370 x 400mm Material: 1.5mm 304 Stainless steel Finish: Satin