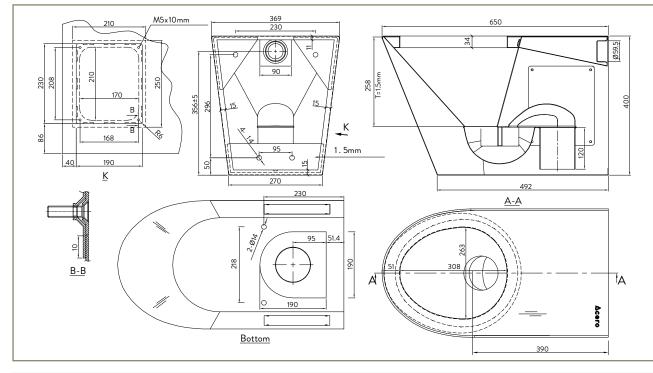

### **SPECIFICATIONS**

Code: WFSTP S Type: Wall facing standard toilet pan - S **Dimensions:** 650 x 370 x 400mm Material: 1.5mm 304 Stainless steel Finish: Satin