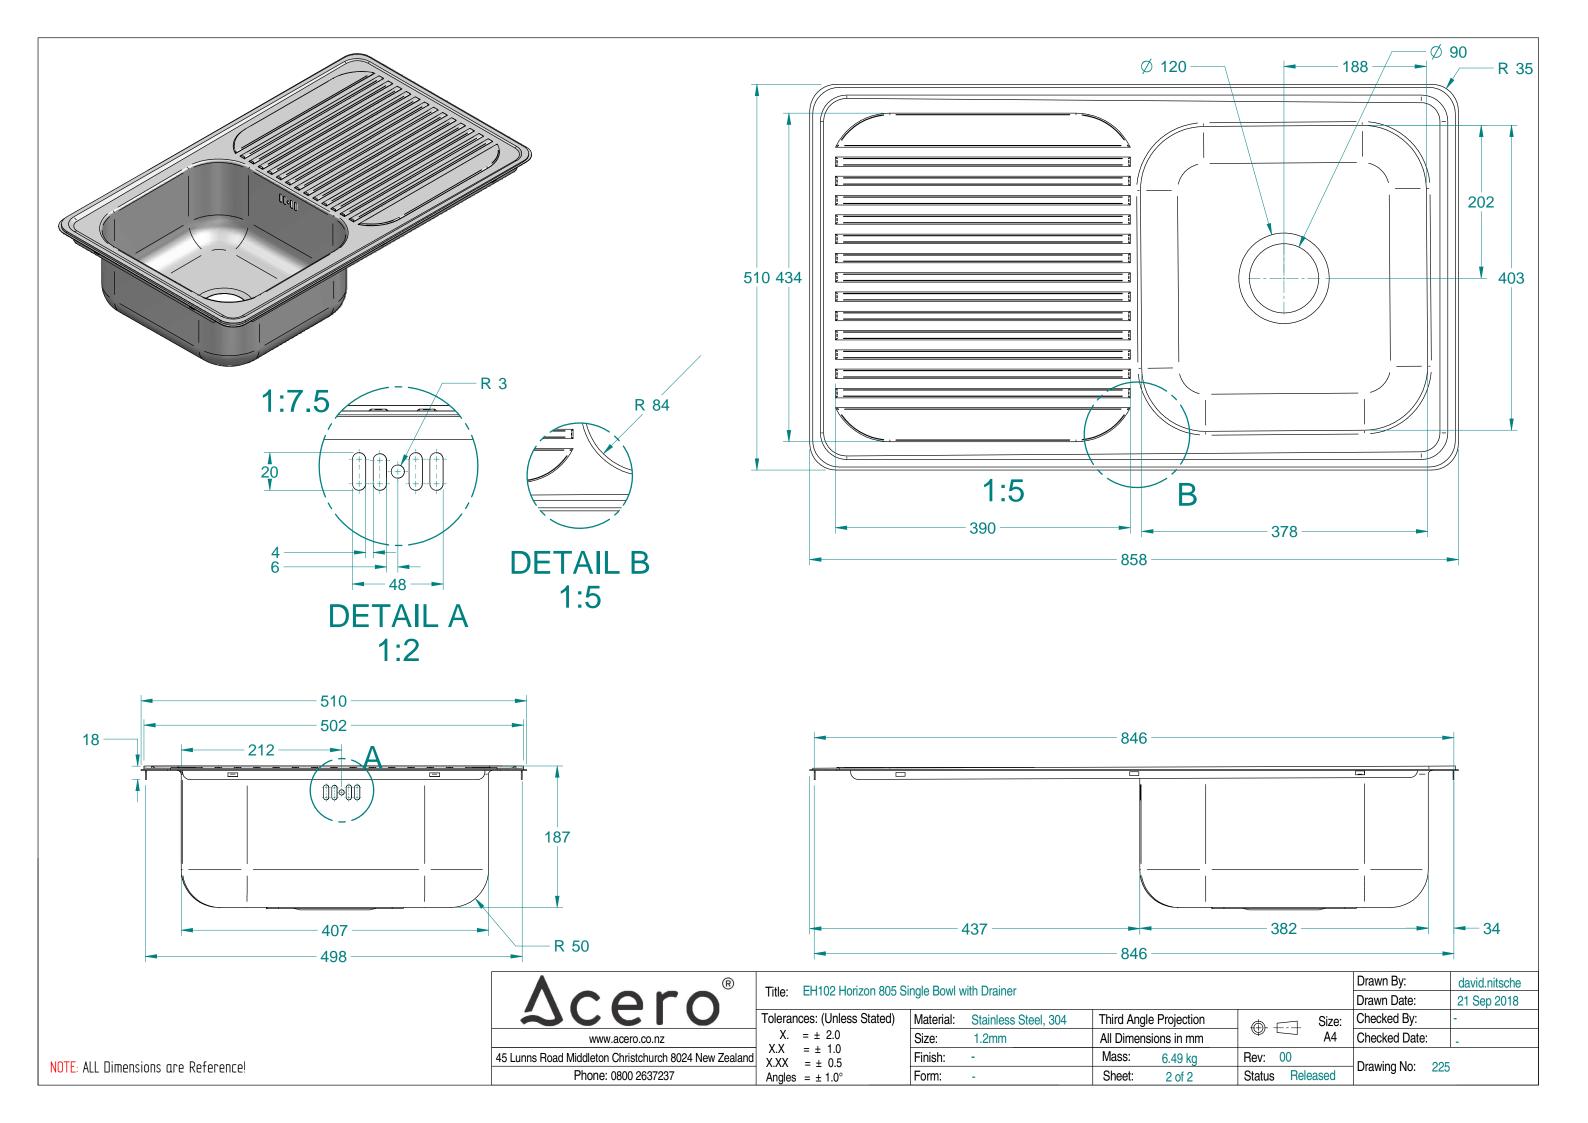

|                                                                         | Part      | Title                                            | Material                                    | Quantity                     |
|-------------------------------------------------------------------------|-----------|--------------------------------------------------|---------------------------------------------|------------------------------|
|                                                                         | Number    |                                                  |                                             |                              |
|                                                                         | 224       | EH102 Horizon 805<br>Single Bowl with<br>Drainer | Stainless<br>Steel, 304                     | 1                            |
|                                                                         |           |                                                  |                                             |                              |
|                                                                         | 2         |                                                  |                                             |                              |
| Image: Single Bowl with Drainer                                         |           |                                                  | Drawn By:                                   | david.nitsche                |
| Acero <sup>®</sup><br>Title: EH102 Horizon 805 Single Bowl with Drainer |           |                                                  | Drawn Date:                                 | david.nitsche<br>21 Sep 2018 |
| ACEIO Tolerances: (Unless Stated) Material: Stainless Ste               |           | Je Projection                                    | Drawn Date:<br>Checked By:                  |                              |
| $X_{1} = \pm 2.0$ Size 1 2mm                                            | All Dimer | nsions in mm A4                                  | Drawn Date:<br>Checked By:                  |                              |
| NOTE: ALL Dimensions are Reference!                                     |           |                                                  | Drawn Date:<br>Checked By:<br>Checked Date: | 21 Sep 2018<br>-<br>-        |