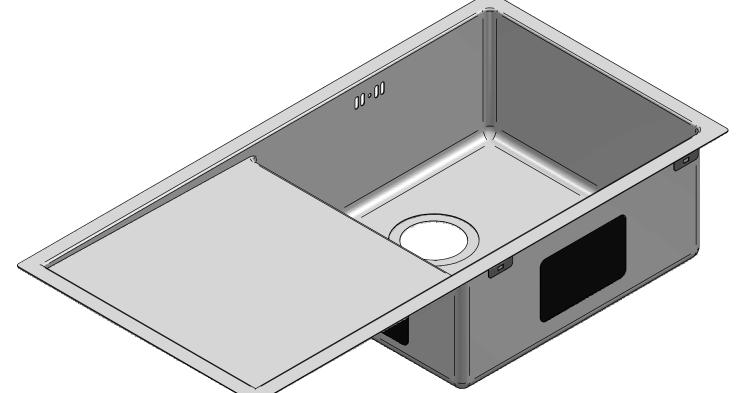

1:5

| Part<br>Number | Title                        | Material                | Quantity |
|----------------|------------------------------|-------------------------|----------|
| 202            | DV401-L Salford<br>D+450x400 | Stainless<br>Steel, 304 | 1        |

| Title: DV/404 L Colford D 44        | -0×400    |                      |             |              |                                                |                   |       | Drawn By:       | MDA-DN |
|-------------------------------------|-----------|----------------------|-------------|--------------|------------------------------------------------|-------------------|-------|-----------------|--------|
| Title: DV401-L Salford D+450x400    |           |                      |             |              | Drawn Date:                                    | 28 Aug 2018       |       |                 |        |
| Tolerances: (Unless Stated)         | Material: | Stainless Steel, 304 | Third Angle | e Projection | <u></u>                                        | $\overline{\Box}$ | Size: | Checked By:     | MDA-JB |
| $X. = \pm 10.0$                     | Size:     | 1.2mm                | All Dimens  | ions in mm   | $\oplus = = = = = = = = = = = = = = = = = = =$ |                   | A4    | Checked Date:   | -      |
| $X.X = \pm 6.0$<br>$X.XX = \pm 2.0$ | Finish:   | -                    | Mass:       | 8.48 kg      | Rev:                                           | 00                |       | Drawing No: 203 |        |
| Angles = $\pm 5.0^{\circ}$          | Form:     | -                    | Sheet:      | 1 of 2       | Status                                         | : Releas          | sed   |                 |        |