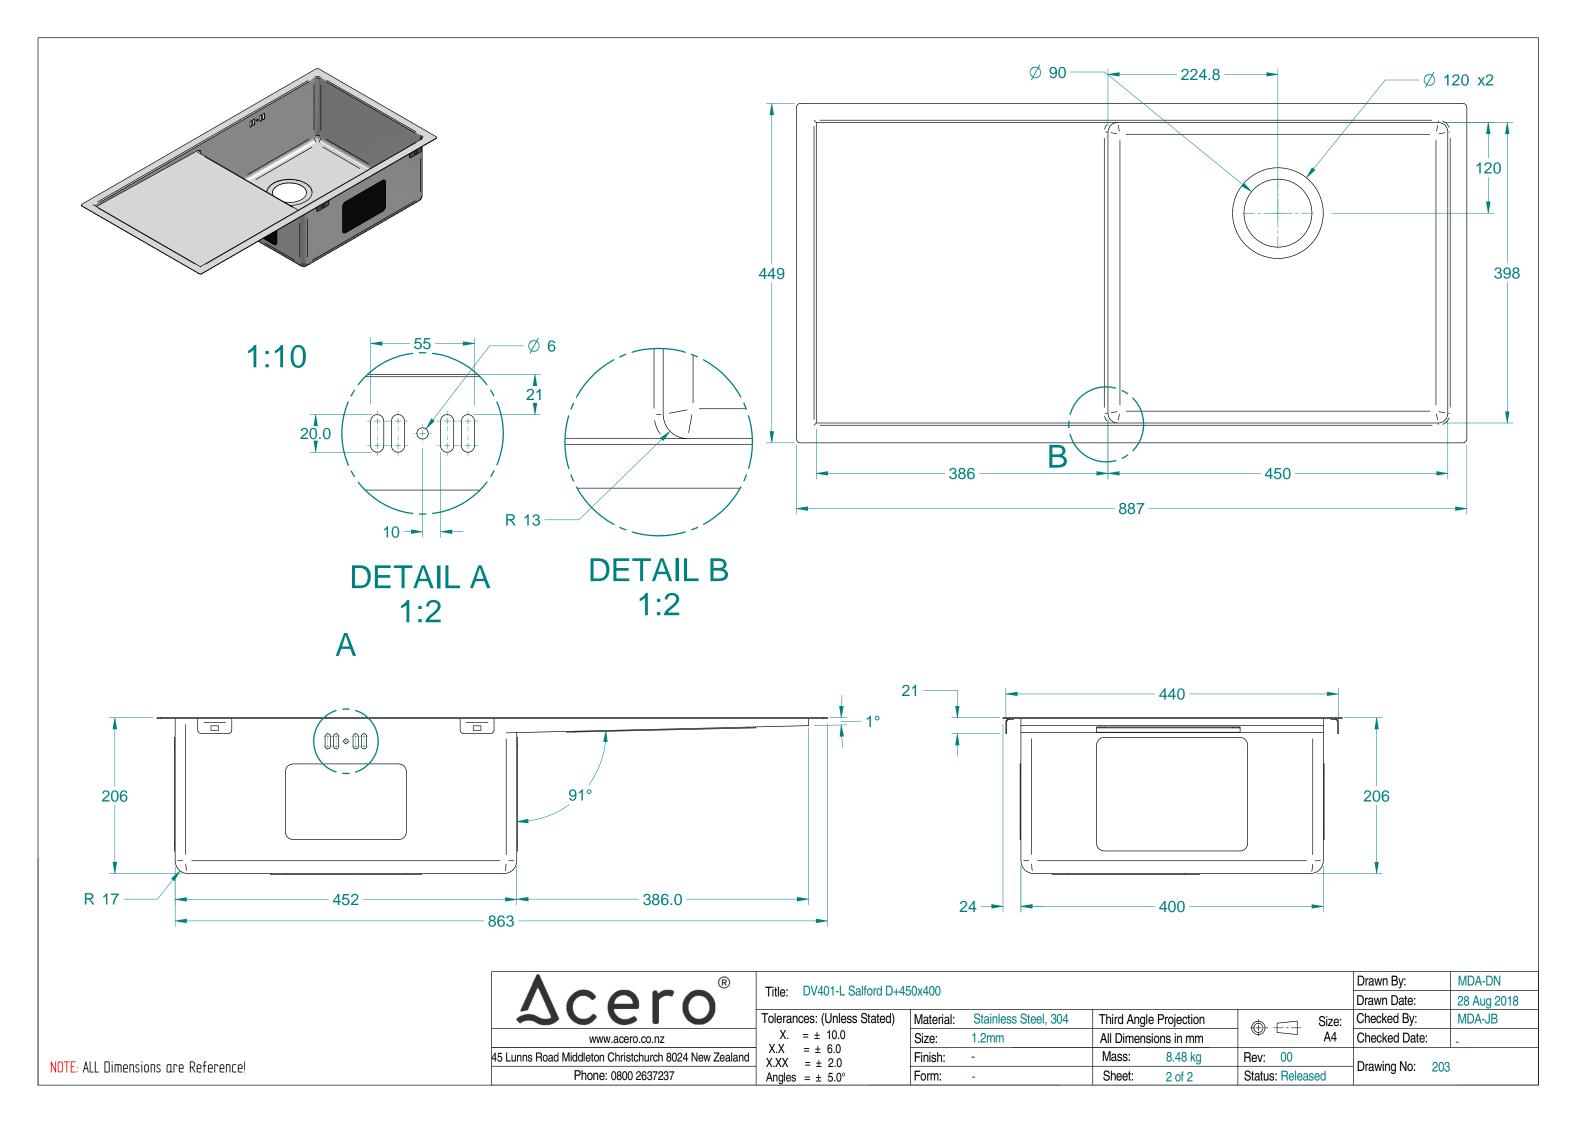

1:5

| Part<br>Number | Title                        | Material                | Quantity |
|----------------|------------------------------|-------------------------|----------|
| 202            | DV401-L Salford<br>D+450x400 | Stainless<br>Steel, 304 | 1        |

| Title: DV/404 L Colford D 44        | -0×400    |                      |             |              |                                                |                   |       | Drawn By:       | MDA-DN |
|-------------------------------------|-----------|----------------------|-------------|--------------|------------------------------------------------|-------------------|-------|-----------------|--------|
| Title: DV401-L Salford D+450x400    |           |                      |             |              | Drawn Date:                                    | 28 Aug 2018       |       |                 |        |
| Tolerances: (Unless Stated)         | Material: | Stainless Steel, 304 | Third Angle | e Projection | <u></u>                                        | $\overline{\Box}$ | Size: | Checked By:     | MDA-JB |
| $X. = \pm 10.0$                     | Size:     | 1.2mm                | All Dimens  | ions in mm   | $\oplus = = = = = = = = = = = = = = = = = = =$ |                   | A4    | Checked Date:   | -      |
| $X.X = \pm 6.0$<br>$X.XX = \pm 2.0$ | Finish:   | -                    | Mass:       | 8.48 kg      | Rev:                                           | 00                |       | Drawing No: 203 |        |
| Angles = $\pm 5.0^{\circ}$          | Form:     | -                    | Sheet:      | 1 of 2       | Status                                         | : Releas          | sed   |                 |        |