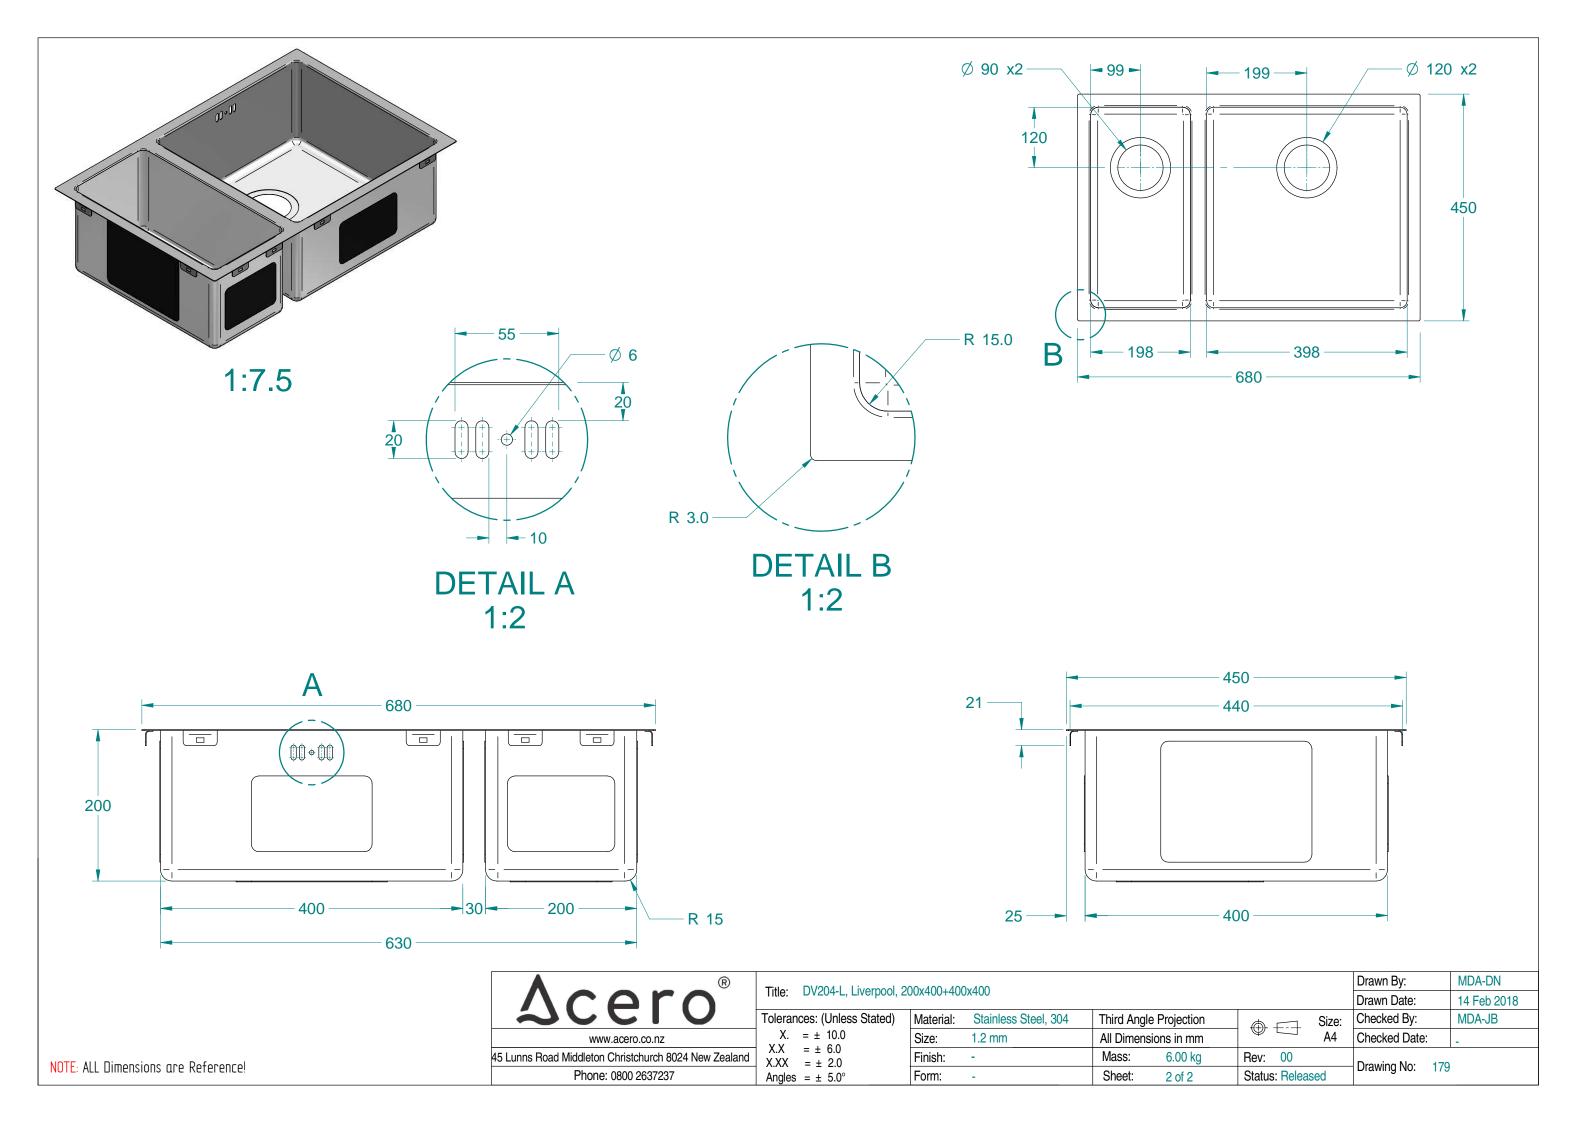

|                                                                                                                                                                                                                                                                                                                                                                                                                                                                                                                                                                                                                                                                                                                                                                                                                                                                                                                                                                                                                                                                                                                                                                                                                                                                                                                                                                                                                                                                                                                                                                                                                                                                                                                                                                                                                                                                                                                                                                                                                                                                                                                             | Part<br>Number                         | Title                                                             | Material                   | Quantity                        |
|-----------------------------------------------------------------------------------------------------------------------------------------------------------------------------------------------------------------------------------------------------------------------------------------------------------------------------------------------------------------------------------------------------------------------------------------------------------------------------------------------------------------------------------------------------------------------------------------------------------------------------------------------------------------------------------------------------------------------------------------------------------------------------------------------------------------------------------------------------------------------------------------------------------------------------------------------------------------------------------------------------------------------------------------------------------------------------------------------------------------------------------------------------------------------------------------------------------------------------------------------------------------------------------------------------------------------------------------------------------------------------------------------------------------------------------------------------------------------------------------------------------------------------------------------------------------------------------------------------------------------------------------------------------------------------------------------------------------------------------------------------------------------------------------------------------------------------------------------------------------------------------------------------------------------------------------------------------------------------------------------------------------------------------------------------------------------------------------------------------------------------|----------------------------------------|-------------------------------------------------------------------|----------------------------|---------------------------------|
|                                                                                                                                                                                                                                                                                                                                                                                                                                                                                                                                                                                                                                                                                                                                                                                                                                                                                                                                                                                                                                                                                                                                                                                                                                                                                                                                                                                                                                                                                                                                                                                                                                                                                                                                                                                                                                                                                                                                                                                                                                                                                                                             | 178                                    | DV204-L, Liverpool,<br>200x400+400x400                            | Stainless<br>Steel, 304    | 1                               |
| The second se |                                        |                                                                   |                            |                                 |
|                                                                                                                                                                                                                                                                                                                                                                                                                                                                                                                                                                                                                                                                                                                                                                                                                                                                                                                                                                                                                                                                                                                                                                                                                                                                                                                                                                                                                                                                                                                                                                                                                                                                                                                                                                                                                                                                                                                                                                                                                                                                                                                             |                                        | J.B.                                                              |                            |                                 |
| Record Title: DV204-L, Liverpool, 200x                                                                                                                                                                                                                                                                                                                                                                                                                                                                                                                                                                                                                                                                                                                                                                                                                                                                                                                                                                                                                                                                                                                                                                                                                                                                                                                                                                                                                                                                                                                                                                                                                                                                                                                                                                                                                                                                                                                                                                                                                                                                                      | x400+400x400                           |                                                                   | Drawn By:<br>Drawn Date:   | MDA-DN<br>14 Feb 2018           |
| ACERO Tolerances: (Unless Stated)                                                                                                                                                                                                                                                                                                                                                                                                                                                                                                                                                                                                                                                                                                                                                                                                                                                                                                                                                                                                                                                                                                                                                                                                                                                                                                                                                                                                                                                                                                                                                                                                                                                                                                                                                                                                                                                                                                                                                                                                                                                                                           | Aterial: Stainless Steel, 304 Third An | gle Projection                                                    | Drawn Date:<br>Checked By: | MDA-DN<br>14 Feb 2018<br>MDA-JB |
| Steps   Steps     www.acero.co.nz   X. = ± 10.0     X. = ± 10.0   X. = ± 6.0                                                                                                                                                                                                                                                                                                                                                                                                                                                                                                                                                                                                                                                                                                                                                                                                                                                                                                                                                                                                                                                                                                                                                                                                                                                                                                                                                                                                                                                                                                                                                                                                                                                                                                                                                                                                                                                                                                                                                                                                                                                | Aterial: Stainless Steel, 304 Third An | gle Projection Image: Size A4   nsions in mm A4   6.00 kg Rev: 00 | Drawn Date:<br>Checked By: | 14 Feb 2018                     |