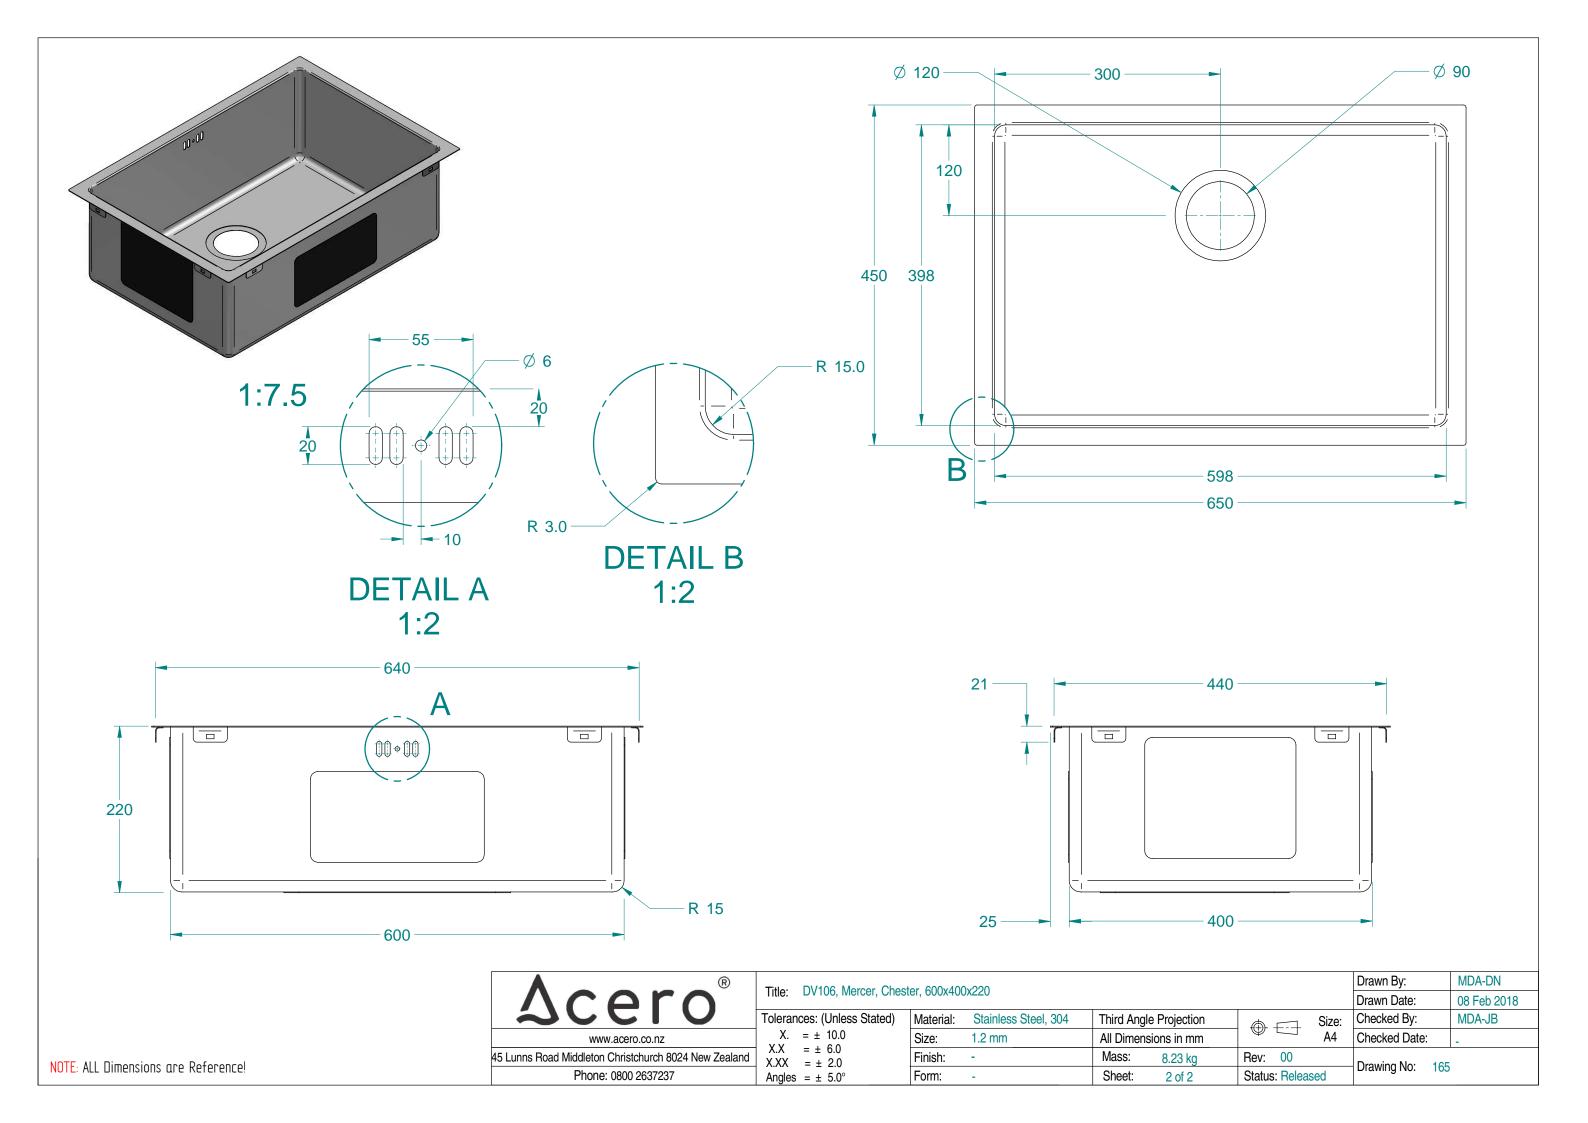

| Image: constrained stateImage: constra |                                                                                                           |                 | Nu                                                                                         | Part<br>mber<br>64 | DV106<br>Chester, 6                             | Title   5, Mercer, 500x400x220                   | Material<br>Stainless<br>Steel, 304                                        | Quantity                             |
|----------------------------------------------------------------------------------------------------------------------------------------------------------------------------------------------------------------------------------------------------------------------------------------------------------------------------------------------------------------------------------------------------------------------------------------------------------------------------------------------------------------------------------------------------------------------------------------------------------------------------------------------------------------------------------------------------------------------------------------------------------------------------------------------------------------------------------------------------------------------------------------------------------------------------------------------------------------------------------------------------------------------------------------------------------------------------------------------------------------------------------------------------------------------------------------------------------------|-----------------------------------------------------------------------------------------------------------|-----------------|--------------------------------------------------------------------------------------------|--------------------|-------------------------------------------------|--------------------------------------------------|----------------------------------------------------------------------------|--------------------------------------|
| NOTE: ALL Dimensions are Reference!                                                                                                                                                                                                                                                                                                                                                                                                                                                                                                                                                                                                                                                                                                                                                                                                                                                                                                                                                                                                                                                                                                                                                                            | R<br>R<br>WWW.acero.co.nz<br>45 Lunns Road Middleton Christchurch 8024 New Zealand<br>Phone: 0800 2637237 | $X. = \pm 10.0$ | ter, 600x400x220<br>Material: Stainless Steel, 304<br>Size: 1.2 mm<br>Finish: -<br>Form: - |                    | e Projection<br>ions in mm<br>8.23 kg<br>1 of 2 | → ← → Size:<br>A4<br>Rev: 00<br>Status: Released | Drawn By:<br>Drawn Date:<br>Checked By:<br>Checked Date:<br>Drawing No: 16 | MDA-DN<br>08 Feb 2018<br>MDA-JB<br>- |